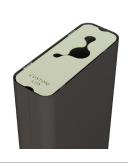

# Accessories Recycle Bin

Recycle bins that stay in place and are easy to empty. The bins connect as many as desired for recycling. The solid metal accessories are designed with the Green Furniture Concept seating series Nova C and Ascent in mind and work very well as stand-alone products. Material: Powder-coated steel (color of choice) 80-liter individual volume. Internal container with handles for quick emptying. The weighted bottom also makes the one-piece stable. Standard recycling texts/icons: Glass, Paper, Trash Custom color lids, text, and icons on the lids are available.

#### **Variations**

- Recycle Bin Lid Compost
- Recycle Bin Lid Glass
- Recycle Bin Lid Metal
- Recycle Bin Lid Paper
- Recycle Bin Lid Plastic
- Recycle Bin Lid Recyle
- Recycle Bin Lid Waste