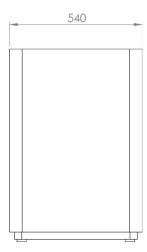

### Sizes & Measurements

The Recycle Bin is available in one size but with different lids.

Name: Recycle Bin Lid Compost

Article Number: A01A\_7

Weight: 42 kg

Name: Recycle Bin Lid Glass

Article Number: A01A-2