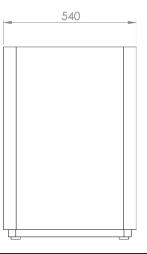

### Sizes & Measurements

The Recycle Bin is available in one size but with different lids.

Name: Recycle Bin Lid Compost

Article Number: A01A\_7

Weight: 42 kg

Name: Recycle Bin Lid Glass

Article Number: A01A-2