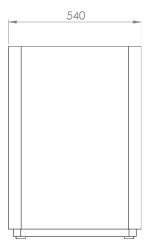

### Sizes & Measurements

The Recycle Bin is available in one size but with different lids.

Name: Recycle Bin Lid Compost

Article Number: A01A\_7

Weight: 42 kg

Name: Recycle Bin Lid Glass

Article Number: A01A-2