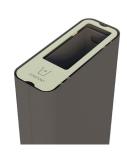

# Accessories Recycle Bin

Recycle bins that stay in place and are easy to empty. The bins connect as many as desired for recycling. The solid metal accessories are designed with the Green Furniture Concept seating series Nova C and Ascent in mind and work very well as stand-alone products. Material: Powder-coated steel (color of choice) 80-liter individual volume. Internal container with handles for quick emptying. The weighted bottom also makes the one-piece stable. Standard recycling texts/icons: Glass, Paper, Trash Custom color lids, text, and icons on the lids are available.

#### **Variations**

- Recycle Bin Lid Compost
- Recycle Bin Lid Glass
- Recycle Bin Lid Metal
- Recycle Bin Lid Paper
- Recycle Bin Lid Plastic
- Recycle Bin Lid Recyle
- Recycle Bin Lid Waste