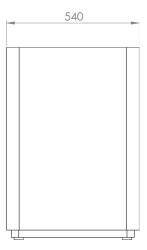

### Sizes & Measurements

The Recycle Bin is available in one size but with different lids.

Name: Recycle Bin Lid Compost

Article Number: A01A\_7

Weight: 42 kg

Name: Recycle Bin Lid Glass

Article Number: A01A-2