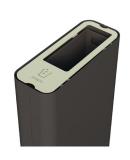

# Accessories Recycle Bin

Recycle bins that stay in place and are easy to empty. The bins connect as many as desired for recycling. The solid metal accessories are designed with the Green Furniture Concept seating series Nova C and Ascent in mind and work very well as stand-alone products. Material: Powder-coated steel (color of choice) 80-liter individual volume. Internal container with handles for quick emptying. The weighted bottom also makes the one-piece stable. Standard recycling texts/icons: Glass, Paper, Trash Custom color lids, text, and icons on the lids are available.

#### **Variations**

- Recycle Bin Lid Compost
- Recycle Bin Lid Glass
- Recycle Bin Lid Metal
- Recycle Bin Lid Paper
- Recycle Bin Lid Plastic
- Recycle Bin Lid Recyle
- Recycle Bin Lid Waste