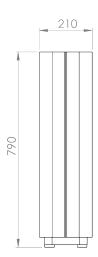

### Sizes & Measurements

The Recycle Bin is available in one size but with different lids.

Name: Recycle Bin Lid Compost

Article Number: A01A\_7

Weight: 42 kg

Name: Recycle Bin Lid Glass

Article Number: A01A-2

Weight: 42 kg

Name: Recycle Bin Lid Metal

Article Number: A01A\_8

Weight: 42 kg

Name: Recycle Bin Lid Paper

Article Number: A01A-3

Weight: 42 kg

Name: Recycle Bin Lid Plastic

Article Number: A01A\_9

Weight: 42 kg

Name: Recycle Bin Lid Recyle

Article Number: A01A\_10

Weight: 42 kg

Name: Recycle Bin Lid Waste

Article Number: A01A\_6

Weight: 42 kg