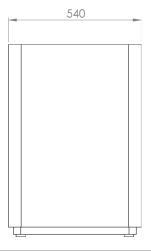

### Sizes & Measurements

The Recycle Bin is available in one size but with different lids.

Name: Recycle Bin Lid Compost

Article Number: A01A\_7

Weight: 42 kg

Name: Recycle Bin Lid Glass

Article Number: A01A-2