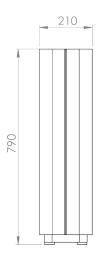

### Sizes & Measurements

The Recycle Bin is available in one size but with different lids.

Name: Recycle Bin Lid Compost

Article Number: A01A\_7

Weight: 42 kg

Name: Recycle Bin Lid Glass

Article Number: A01A-2

Weight: 42 kg

Name: Recycle Bin Lid Metal

Article Number: A01A\_8

Weight: 42 kg

Name: Recycle Bin Lid Paper

Article Number: A01A-3

Weight: 42 kg

Name: Recycle Bin Lid Plastic

Article Number: A01A\_9

Weight: 42 kg

Name: Recycle Bin Lid Recyle

Article Number: A01A\_10

Weight: 42 kg

Name: Recycle Bin Lid Waste

Article Number: A01A\_6

Weight: 42 kg