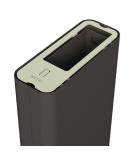

# Accessories Recycle Bin

Recycle bins that stay in place and are easy to empty. The bins connect as many as desired for recycling. The solid metal accessories are designed with the Green Furniture Concept seating series Nova C and Ascent in mind and work very well as stand-alone products. Material: Powder-coated steel (color of choice) 80-liter individual volume. Internal container with handles for quick emptying. The weighted bottom also makes the one-piece stable. Standard recycling texts/icons: Glass, Paper, Trash Custom color lids, text, and icons on the lids are available.

#### **Variations**

- Recycle Bin Lid Compost
- Recycle Bin Lid Glass
- Recycle Bin Lid Metal
- Recycle Bin Lid Paper
- Recycle Bin Lid Plastic
- Recycle Bin Lid Recyle
- Recycle Bin Lid Waste