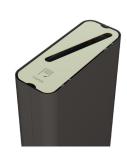

# Accessories Recycle Bin

Recycle bins that stay in place and are easy to empty. The bins connect as many as desired for recycling. The solid metal accessories are designed with the Green Furniture Concept seating series Nova C and Ascent in mind and work very well as stand-alone products. Material: Powder-coated steel (color of choice) 80-liter individual volume. Internal container with handles for quick emptying. The weighted bottom also makes the one-piece stable. Standard recycling texts/icons: Glass, Paper, Trash Custom color lids, text, and icons on the lids are available.

#### **Variations**

- Recycle Bin Lid Compost
- Recycle Bin Lid Glass
- Recycle Bin Lid Metal
- Recycle Bin Lid Paper
- Recycle Bin Lid Plastic
- Recycle Bin Lid Recyle
- Recycle Bin Lid Waste