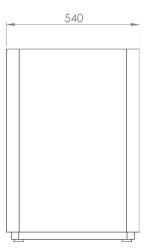

### Sizes & Measurements

The Recycle Bin is available in one size but with different lids.

Name: Recycle Bin Lid Compost

Article Number: A01A\_7

Weight: 42 kg

Name: Recycle Bin Lid Glass

Article Number: A01A-2

Weight: 42 kg

Name: Recycle Bin Lid Metal

Article Number: A01A\_8

Weight: 42 kg

Name: Recycle Bin Lid Paper

Article Number: A01A-3

Weight: 42 kg

Name: Recycle Bin Lid Plastic

Article Number: A01A\_9

Weight: 42 kg

Name: Recycle Bin Lid Recyle

Article Number: A01A\_10

Weight: 42 kg

Name: Recycle Bin Lid Waste

Article Number: A01A\_6

Weight: 42 kg