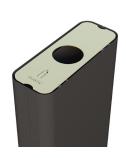

# Accessories Recycle Bin

Recycle bins that stay in place and are easy to empty. The bins connect as many as desired for recycling. The solid metal accessories are designed with the Green Furniture Concept seating series Nova C and Ascent in mind and work very well as stand-alone products. Material: Powder-coated steel (color of choice) 80-liter individual volume. Internal container with handles for quick emptying. The weighted bottom also makes the one-piece stable. Standard recycling texts/icons: Glass, Paper, Trash Custom color lids, text, and icons on the lids are available.

#### **Variations**

- Recycle Bin Lid Compost
- Recycle Bin Lid Glass
- Recycle Bin Lid Metal
- Recycle Bin Lid Paper
- Recycle Bin Lid Plastic
- Recycle Bin Lid Recyle
- Recycle Bin Lid Waste