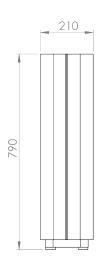

### Sizes & Measurements

The Recycle Bin is available in one size but with different lids.

Name: Recycle Bin Lid Compost

Article Number: A01A\_7

Weight: 42 kg

Name: Recycle Bin Lid Glass

Article Number: A01A-2