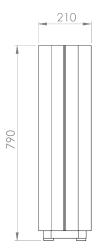

### Sizes & Measurements

The Recycle Bin is available in one size but with different lids.

Name: Recycle Bin Lid Compost

Article Number: A01A\_7

Weight: 42 kg

Name: Recycle Bin Lid Glass

Article Number: A01A-2