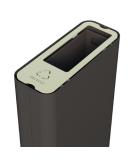

# Accessories Recycle Bin

Recycle bins that stay in place and are easy to empty. The bins connect as many as desired for recycling. The solid metal accessories are designed with the Green Furniture Concept seating series Nova C and Ascent in mind and work very well as stand-alone products. Material: Powder-coated steel (color of choice) 80-liter individual volume. Internal container with handles for quick emptying. The weighted bottom also makes the one-piece stable. Standard recycling texts/icons: Glass, Paper, Trash Custom color lids, text, and icons on the lids are available.

#### **Variations**

- Recycle Bin Lid Compost
- Recycle Bin Lid Glass
- Recycle Bin Lid Metal
- Recycle Bin Lid Paper
- Recycle Bin Lid Plastic
- Recycle Bin Lid Recyle
- Recycle Bin Lid Waste