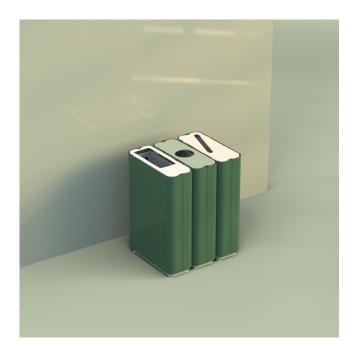

# Accessories Recycle Bin

Recycle bins that stay in place and are easy to empty. The bins connect as many as desired for recycling. The solid metal accessories are designed with the Green Furniture Concept seating series Nova C and Ascent in mind and work very well as stand-alone products. Material: Powder-coated steel (color of choice) 80-liter individual volume. Internal container with handles for quick emptying. The weighted bottom also makes the one-piece stable. Standard recycling texts/icons: Glass, Paper, Trash Custom color lids, text, and icons on the lids are available.

# Accessories Recycle Bin