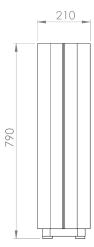

### Sizes & Measurements

The Recycle Bin is available in one size but with different lids.

Name: Recycle Bin Lid Compost

Article Number: A01A\_7

Weight: 42 kg

Name: Recycle Bin Lid Glass

Article Number: A01A-2