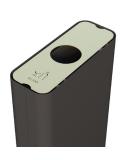

# Accessories Recycle Bin

Recycle bins that stay in place and are easy to empty. The bins connect as many as desired for recycling. The solid metal accessories are designed with the Green Furniture Concept seating series Nova C and Ascent in mind and work very well as stand-alone products. Material: Powder-coated steel (color of choice) 80-liter individual volume. Internal container with handles for quick emptying. The weighted bottom also makes the one-piece stable. Standard recycling texts/icons: Glass, Paper, Trash Custom color lids, text, and icons on the lids are available.

#### **Variations**

- Recycle Bin Lid Compost
- Recycle Bin Lid Glass
- Recycle Bin Lid Metal
- Recycle Bin Lid Paper
- Recycle Bin Lid Plastic
- Recycle Bin Lid Recyle
- Recycle Bin Lid Waste