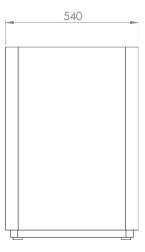

### Sizes & Measurements

The Recycle Bin is available in one size but with different lids.

Name: Recycle Bin Lid Compost

Article Number: A01A\_7

Weight: 42 kg

Name: Recycle Bin Lid Glass

Article Number: A01A-2