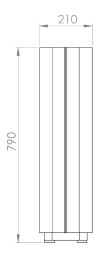

### Sizes & Measurements

The Recycle Bin is available in one size but with different lids.

Name: Recycle Bin Lid Compost

Article Number: A01A\_7

Weight: 42 kg

Name: Recycle Bin Lid Glass

Article Number: A01A-2