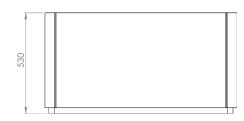

#### Sizes & Measurements

The Planter comes in different sizes.

Name: Planter Straight

Article Number: A01B\_6

Weight: 36 kg

Name: Planter Curved

Article Number: A01B\_7

Weight: 43 kg