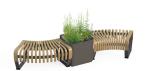

## Accessories Planter

Planters are in line with the Green Furniture seating. Can serve as corners, connectors dividers, and turning joints in a bench formation. Seamless and modular, and with the curvature of choice, just like the seating. The solid metal accessories are designed with the Green Furniture Concept seating series Nova C and Ascent in mind and work very well as stand-alone products.

#### **Variations**

- Planter Straight
- Planter Curved
- Planter Square
- Planter Slice