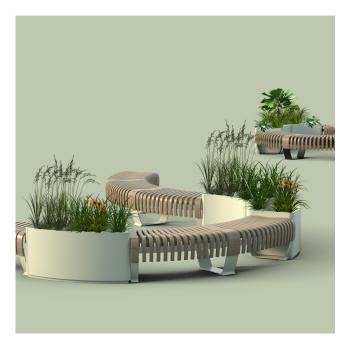

## Accessories Planter

Planters are in line with the Green Furniture seating. Can serve as corners, connectors dividers, and turning joints in a bench formation. Seamless and modular, and with the curvature of choice, just like the seating. The solid metal accessories are designed with the Green Furniture Concept seating series Nova C and Ascent in mind and work very well as stand-alone products.

#### **Variations**

- Planter Straight
- Planter Curved
- Planter Square
- Planter Slice