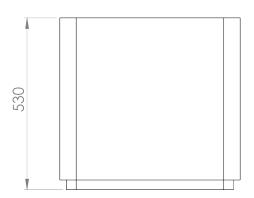

#### Sizes & Measurements

The Planter comes in different sizes.

Name: Planter Straight

Article Number: A01B\_6

Weight: 36 kg

Name: Planter Curved

Article Number: A01B\_7

Weight: 43 kg

Name: Planter Square

Article Number: A01B\_5

Weight: 25 kg

Name: Planter Slice

Article Number: A01B\_8

Weight: 16 kg