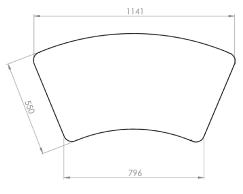

#### Sizes & Measurements

The Planter comes in different sizes.

Name: Planter Straight

Article Number: A01B\_6

Weight: 36 kg

Name: Planter Curved

Article Number: A01B\_7

Weight: 43 kg