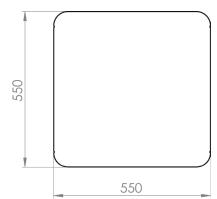

#### Sizes & Measurements

The Planter comes in different sizes.

Name: Planter Straight

Article Number: A01B\_6

Weight: 36 kg

Name: Planter Curved

Article Number: A01B\_7

Weight: 43 kg

Name: Planter Square

Article Number: A01B\_5

Weight: 25 kg

Name: Planter Slice

Article Number: A01B\_8

Weight: 16 kg