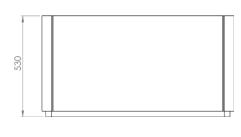

Name: Planter Square

Article Number: A01B\_5

Weight: 25 kg

Name: Planter Slice

Article Number: A01B\_8

Weight: 16 kg