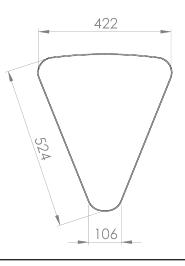

#### Sizes & Measurements

The Planter comes in different sizes.

Name: Planter Straight

Article Number: A01B\_6

Weight: 36 kg

Name: Planter Curved

Article Number: A01B\_7

Weight: 43 kg

Name: Planter Square

Article Number: A01B\_5

Weight: 25 kg

Name: Planter Slice

Article Number: A01B\_8

Weight: 16 kg