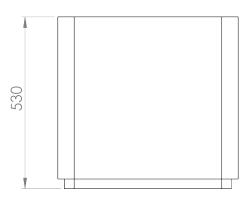

#### Sizes & Measurements

The Planter comes in different sizes.

Name: Planter Straight

Article Number: A01B\_6

Weight: 36 kg

Name: Planter Curved

Article Number: A01B\_7

Weight: 43 kg

Name: Planter Square

Article Number: A01B\_5

Weight: 25 kg

Name: Planter Slice

Article Number: A01B\_8

Weight: 16 kg