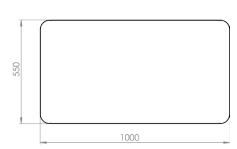

#### Sizes & Measurements

The Planter comes in different sizes.

Name: Planter Straight

Article Number: A01B\_6

Weight: 36 kg

Name: Planter Curved

Article Number: A01B\_7

Weight: 43 kg