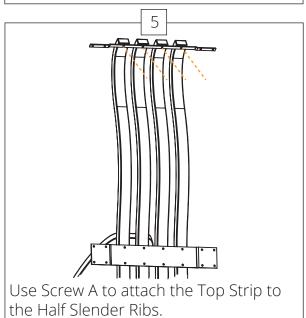

Nova C Recliner Table

Wood

Metal

Nova C Recliner Table Top x1

х4

Nova C Recliner Table Strip Knee x1

Nova C Recliner Table Top Strip

Nova C Recliner Table Connection Plate х4