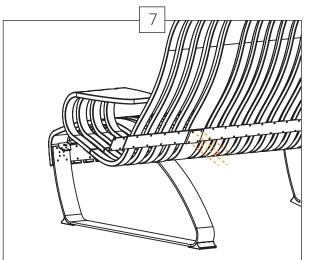

Nova C Recliner Table Strip Mid

Dowel A x4

Attach the Table to the Recliners on both sides by using the screws allready screwed in to the Recliner Mid Strip.

Attach the Table to the Recliners on both sides by using the screws allready screwed in to the Recliner Top Strip.