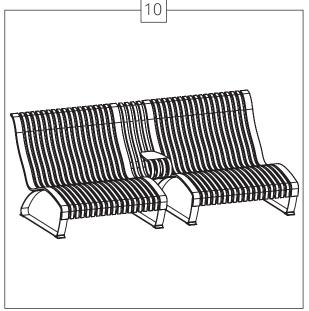

Nova C Recliner Table Strip Mid

Dowel A x4

Attach the Table to the Recliners on both sides by using the screws allready screwed in to the Recliner Mid Strip.

Attach the Table to the Recliners on both sides by using the screws allready screwed in to the Recliner Top Strip.