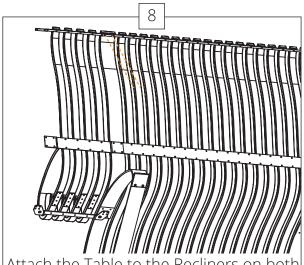

Nova C Recliner Table Strip Mid

Dowel A x4

Attach the Table to the Recliners on both sides by using the screws allready screwed in to the Recliner Mid Strip.

Attach the Table to the Recliners on both sides by using the screws allready screwed in to the Recliner Top Strip.