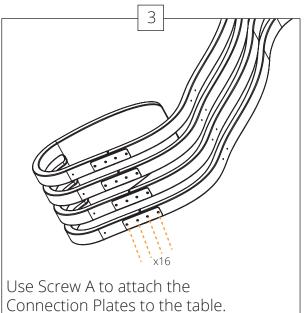

Nova C Recliner Table

Wood

Metal

Nova C Recliner Table Top x1

х4

Nova C Recliner Table Strip Knee x1

Nova C Recliner Table Top Strip

Nova C Recliner Table Connection Plate х4