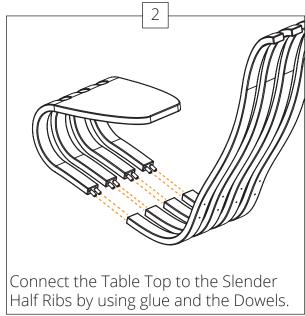

Nova C Recliner Table Strip Mid

Dowel A x4

Attach the Table to the Recliners on both sides by using the screws allready screwed in to the Recliner Mid Strip.

Attach the Table to the Recliners on both sides by using the screws allready screwed in to the Recliner Top Strip.