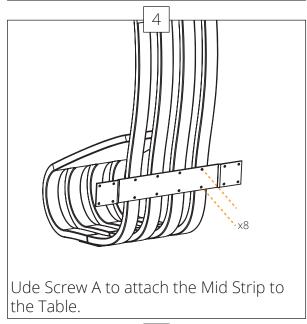

Nova C Recliner Table Strip Mid

Dowel A x4

Attach the Table to the Recliners on both sides by using the screws allready screwed in to the Recliner Mid Strip.

Attach the Table to the Recliners on both sides by using the screws allready screwed in to the Recliner Top Strip.