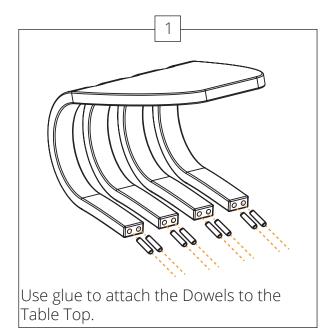

Nova C Recliner Table Strip Mid

Dowel A x4

Attach the Table to the Recliners on both sides by using the screws allready screwed in to the Recliner Mid Strip.

Attach the Table to the Recliners on both sides by using the screws allready screwed in to the Recliner Top Strip.