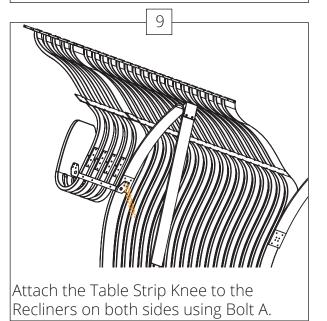

Nova C Recliner Table Strip Mid

Dowel A x4

Attach the Table to the Recliners on both sides by using the screws allready screwed in to the Recliner Mid Strip.

Attach the Table to the Recliners on both sides by using the screws allready screwed in to the Recliner Top Strip.