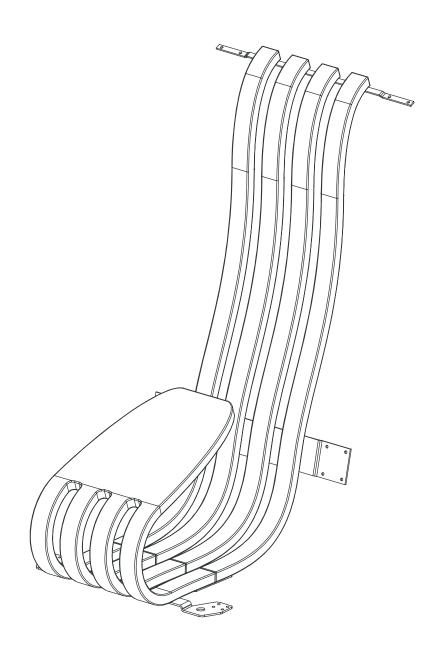

Nova C Recliner Table

Wood

Metal

Nova C Recliner Table Top x1

х4

Nova C Recliner Table Strip Knee x1

Nova C Recliner Table Top Strip

Nova C Recliner Table Connection Plate х4

Nova C Recliner Table Strip Mid

Dowel A x4

Attach the Table to the Recliners on both sides by using the screws allready screwed in to the Recliner Mid Strip.

Attach the Table to the Recliners on both sides by using the screws allready screwed in to the Recliner Top Strip.