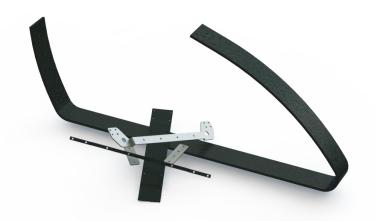

Nova C Recliner Table

Wood

Metal

Nova C Recliner Table Top x1

х4

Nova C Recliner Table Strip Knee x1

Nova C Recliner Table Top Strip

Nova C Recliner Table Connection Plate х4

Nova C Recliner Table Strip Mid

Dowel A x4

Attach the Table to the Recliners on both sides by using the screws allready screwed in to the Recliner Mid Strip.

Attach the Table to the Recliners on both sides by using the screws allready screwed in to the Recliner Top Strip.