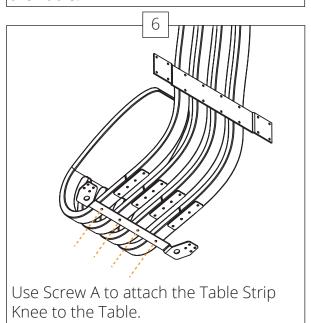

Nova C Recliner Table

Wood

Metal

Nova C Recliner Table Top x1

х4

Nova C Recliner Table Strip Knee x1

Nova C Recliner Table Top Strip

Nova C Recliner Table Connection Plate х4