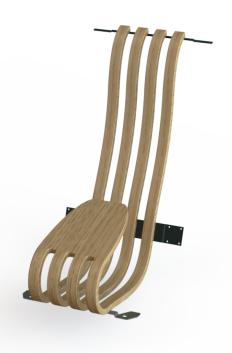

Nova C Recliner Table

Wood

Metal

Nova C Recliner Table Top x1

х4

Nova C Recliner Table Strip Knee x1

Nova C Recliner Table Top Strip

Nova C Recliner Table Connection Plate х4

Nova C Recliner Table Strip Mid

Dowel A x4

Attach the Table to the Recliners on both sides by using the screws allready screwed in to the Recliner Mid Strip.

Attach the Table to the Recliners on both sides by using the screws allready screwed in to the Recliner Top Strip.