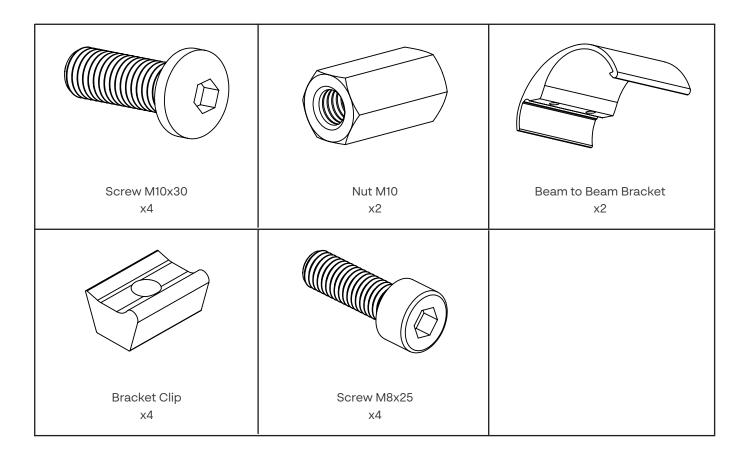

| Assembly instructions Assembly of Legs                        | p4  |
| Parts Ascent Series Connecting Double Modules                 | p5  |
| Assembly instructions Ascent Series Connecting Double Modules | p6  |
| Parts Ascent Series Connecting Single Modules                 | p7  |
| Assembly instructions Ascent Series Connecting Single Modules | p8  |
| Parts Ascent Series Armrest                                   | р9  |
| Assembly instructions Ascent Series Armrest                   | p10 |
| Parts Ascent Series Table                                     | p11 |
| Assembly instructions Ascent Series Table                     | p12 |



#### **Parts** Ascent Series Leg Assembly



## Assembly Instructions Assembly of Legs





#### **Parts** Ascent Series Connecting Double Modules



## Assembly instructions Ascent Series Connecting Double Modules





#### **Parts** Ascent Series Connecting Single Modules



## Assembly instructions Ascent Series Connecting Single Modules





Parts Ascent Armrest



# Assembly instructions Ascent Armrest





#### Parts Ascent Table



# Assembly instructions Ascent Table