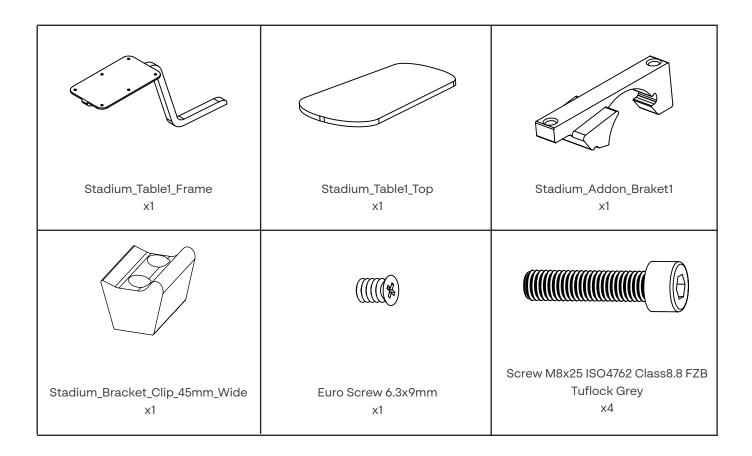

sembly instructions Ascent Series Connecting Single Modules | p8  |
| Parts Ascent Series Armrest                                   | р9  |
| Assembly instructions Ascent Series Armrest                   | p10 |
| Parts Ascent Series Table                                     | p11 |
| Assembly instructions Ascent Series Table                     | p12 |



#### **Parts** Ascent Series Leg Assembly



## Assembly Instructions Assembly of Legs





#### **Parts** Ascent Series Connecting Double Modules



## Assembly instructions Ascent Series Connecting Double Modules





#### **Parts** Ascent Series Connecting Single Modules



## Assembly instructions Ascent Series Connecting Single Modules





Parts Ascent Armrest



# Assembly instructions Ascent Armrest





#### Parts Ascent Table



# Assembly instructions Ascent Table