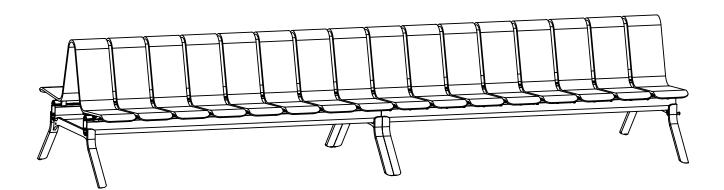

### Ascent Assembly on site Ascent Series





#### Index

| Parts Assembly of Legs                                        | р3  |
|---------------------------------------------------------------|-----|
| Assembly instructions Assembly of Legs                        | p4  |
| Parts Ascent Series Connecting Double Modules                 | p5  |
| Assembly instructions Ascent Series Connecting Double Modules | p6  |
| Parts Ascent Series Connecting Single Modules                 | p7  |
| Assembly instructions Ascent Series Connecting Single Modules | p8  |
| Parts Ascent Series Armrest                                   | р9  |
| Assembly instructions Ascent Series Armrest                   | p10 |
| Parts Ascent Series Table                                     | p11 |
| Assembly instruct