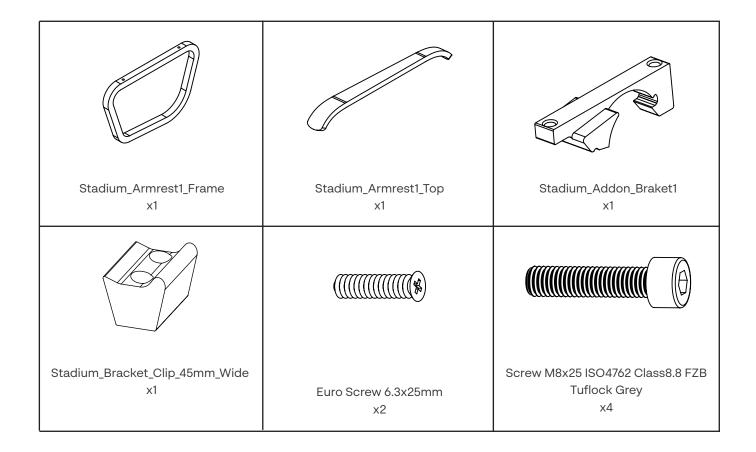

ts Ascent Series Connecting Single Modules                 | p7  |
| Assembly instructions Ascent Series Connecting Single Modules | p8  |
| Parts Ascent Series Armrest                                   | р9  |
| Assembly instructions Ascent Series Armrest                   | p10 |
| Parts Ascent Series Table                                     | p11 |
| Assembly instructions Ascent Series Table                     | p12 |



#### **Parts** Ascent Series Leg Assembly



## Assembly Instructions Assembly of Legs





#### **Parts** Ascent Series Connecting Double Modules



## Assembly instructions Ascent Series Connecting Double Modules





#### **Parts** Ascent Series Connecting Single Modules



## Assembly instructions Ascent Series Connecting Single Modules





Parts Ascent Armrest



# Assembly instructions Ascent Armrest





#### Parts Ascent Table



# Assembly instructions Ascent Table