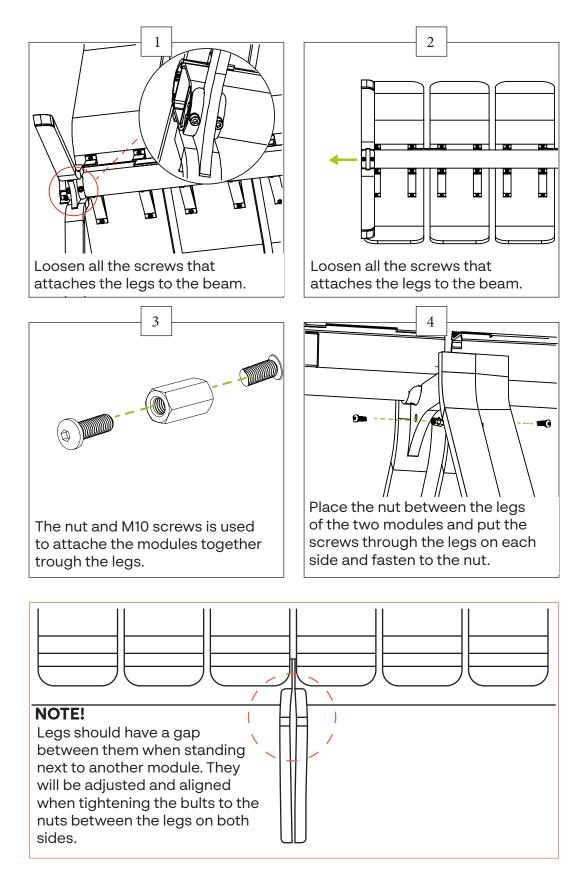

## Assembly instructions Ascent Series Connecting Single Modules

Parts Ascent Armrest