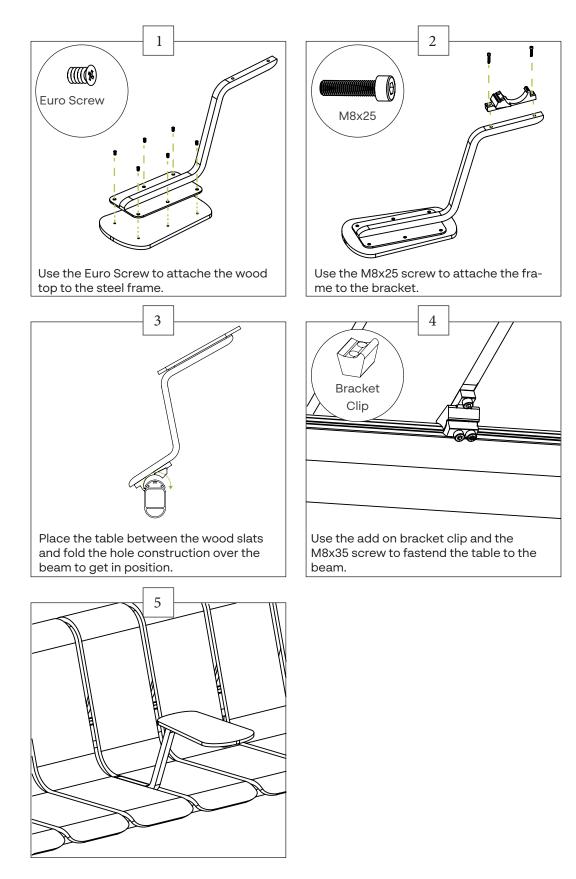

ting Single Modules | p8  |
| Parts Ascent Series Armrest                                   | р9  |
| Assembly instructions Ascent Series Armrest                   | p10 |
| Parts Ascent Series Table                                     | p11 |
| Assembly instructions Ascent Series Table                     | p12 |



#### **Parts** Ascent Series Leg Assembly



## Assembly Instructions Assembly of Legs





#### **Parts** Ascent Series Connecting Double Modules



## Assembly instructions Ascent Series Connecting Double Modules





#### **Parts** Ascent Series Connecting Single Modules



## Assembly instructions Ascent Series Connecting Single Modules





Parts Ascent Armrest



# Assembly instructions Ascent Armrest





#### Parts Ascent Table



# Assembly instructions Ascent Table