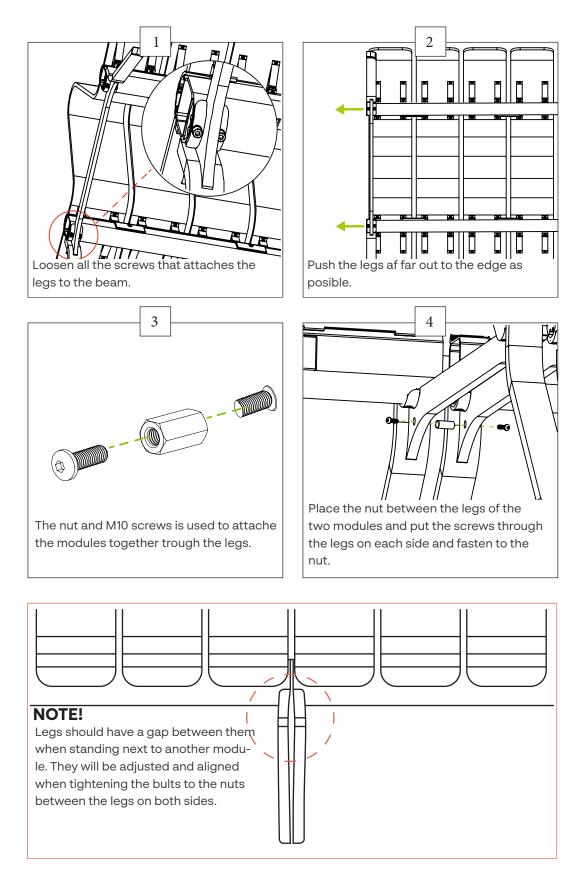

4  |
| Parts Ascent Series Connecting Double Modules                 | p5  |
| Assembly instructions Ascent Series Connecting Double Modules | p6  |
| Parts Ascent Series Connecting Single Modules                 | p7  |
| Assembly instructions Ascent Series Connecting Single Modules | p8  |
| Parts Ascent Series Armrest                                   | р9  |
| Assembly instructions Ascent Series Armrest                   | p10 |
| Parts Ascent Series Table                                     | p11 |
| Assembly instructions Ascent Series Table                     | p12 |



#### **Parts** Ascent Series Leg Assembly



## Assembly Instructions Assembly of Legs





#### **Parts** Ascent Series Connecting Double Modules



## Assembly instructions Ascent Series Connecting Double Modules





#### **Parts** Ascent Series Connecting Single Modules



## Assembly instructions Ascent Series Connecting Single Modules





Parts Ascent Armrest



# Assembly instructions Ascent Armrest





#### Parts Ascent Table



# Assembly instructions Ascent Table