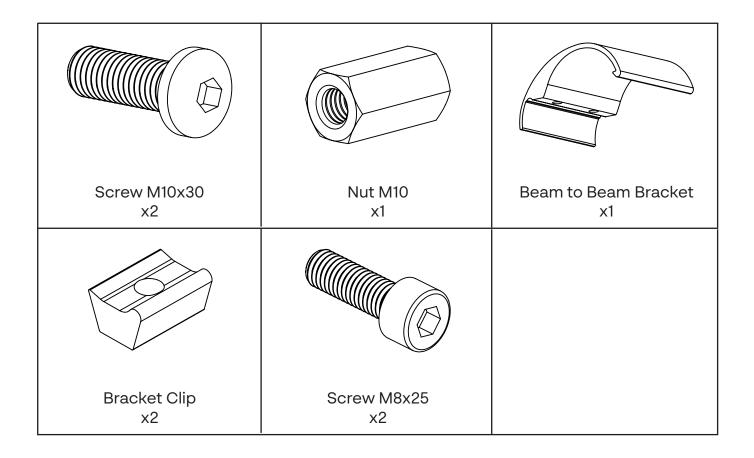

| p5  |
| Assembly instructions Ascent Series Connecting Double Modules | p6  |
| Parts Ascent Series Connecting Single Modules                 | p7  |
| Assembly instructions Ascent Series Connecting Single Modules | p8  |
| Parts Ascent Series Armrest                                   | р9  |
| Assembly instructions Ascent Series Armrest                   | p10 |
| Parts Ascent Series Table                                     | p11 |
| Assembly instructions Ascent Series Table                     | p12 |



#### **Parts** Ascent Series Leg Assembly



## Assembly Instructions Assembly of Legs





#### **Parts** Ascent Series Connecting Double Modules



## Assembly instructions Ascent Series Connecting Double Modules





#### **Parts** Ascent Series Connecting Single Modules



## Assembly instructions Ascent Series Connecting Single Modules





Parts Ascent Armrest



# Assembly instructions Ascent Armrest





#### Parts Ascent Table



# Assembly instructions Ascent Table