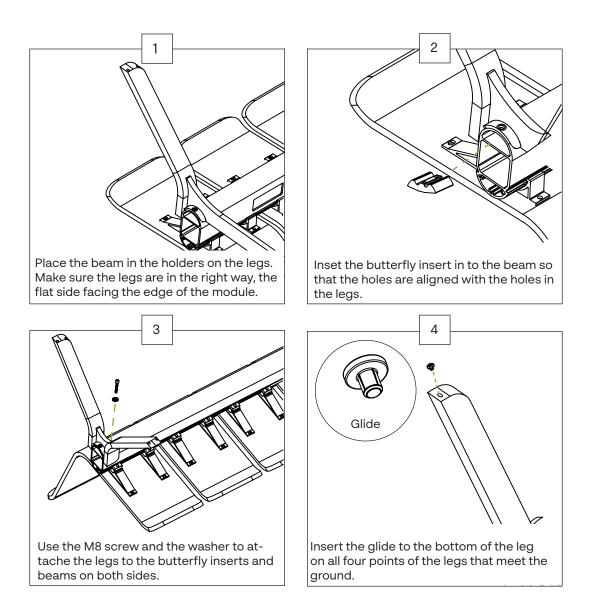

-----------------------------------------------------|-----|
| Assembly instructions Assembly of Legs                        | p4  |
| Parts Ascent Series Connecting Double Modules                 | p5  |
| Assembly instructions Ascent Series Connecting Double Modules | p6  |
| Parts Ascent Series Connecting Single Modules                 | p7  |
| Assembly instructions Ascent Series Connecting Single Modules | p8  |
| Parts Ascent Series Armrest                                   | р9  |
| Assembly instructions Ascent Series Armrest                   | p10 |
| Parts Ascent Series Table                                     | p11 |
| Assembly instructions Ascent Series Table                     | p12 |



#### **Parts** Ascent Series Leg Assembly



## Assembly Instructions Assembly of Legs





#### **Parts** Ascent Series Connecting Double Modules



## Assembly instructions Ascent Series Connecting Double Modules





#### **Parts** Ascent Series Connecting Single Modules



## Assembly instructions Ascent Series Connecting Single Modules





Parts Ascent Armrest



# Assembly instructions Ascent Armrest





#### Parts Ascent Table



# Assembly instructions Ascent Table