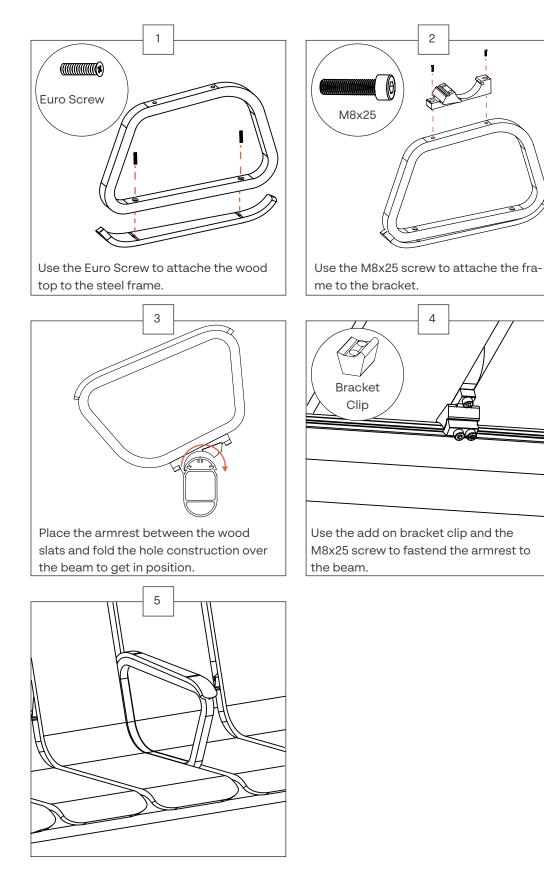

| p7  |
| Assembly instructions Ascent Series Connecting Single Modules | p8  |
| Parts Ascent Series Armrest                                   | р9  |
| Assembly instructions Ascent Series Armrest                   | p10 |
| Parts Ascent Series Table                                     | p11 |
| Assembly instructions Ascent Series Table                     | p12 |



#### **Parts** Ascent Series Leg Assembly



## Assembly Instructions Assembly of Legs





#### **Parts** Ascent Series Connecting Double Modules



## Assembly instructions Ascent Series Connecting Double Modules





#### **Parts** Ascent Series Connecting Single Modules



## Assembly instructions Ascent Series Connecting Single Modules





Parts Ascent Armrest



# Assembly instructions Ascent Armrest





#### Parts Ascent Table



# Assembly instructions Ascent Table