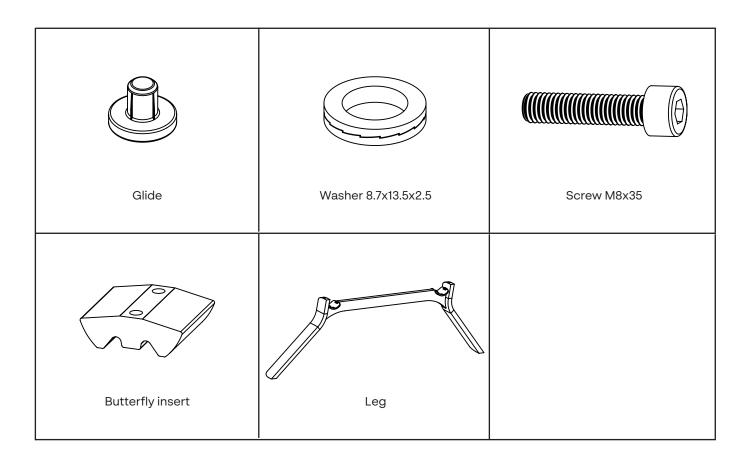

| р3  |
|---------------------------------------------------------------|-----|
| Assembly instructions Assembly of Legs                        | p4  |
| Parts Ascent Series Connecting Double Modules                 | p5  |
| Assembly instructions Ascent Series Connecting Double Modules | p6  |
| Parts Ascent Series Connecting Single Modules                 | p7  |
| Assembly instructions Ascent Series Connecting Single Modules | p8  |
| Parts Ascent Series Armrest                                   | р9  |
| Assembly instructions Ascent Series Armrest                   | p10 |
| Parts Ascent Series Table                                     | p11 |
| Assembly instructions Ascent Series Table                     | p12 |



#### **Parts** Ascent Series Leg Assembly



## Assembly Instructions Assembly of Legs





#### **Parts** Ascent Series Connecting Double Modules



## Assembly instructions Ascent Series Connecting Double Modules





#### **Parts** Ascent Series Connecting Single Modules



## Assembly instructions Ascent Series Connecting Single Modules





Parts Ascent Armrest



# Assembly instructions Ascent Armrest





#### Parts Ascent Table



# Assembly instructions Ascent Table