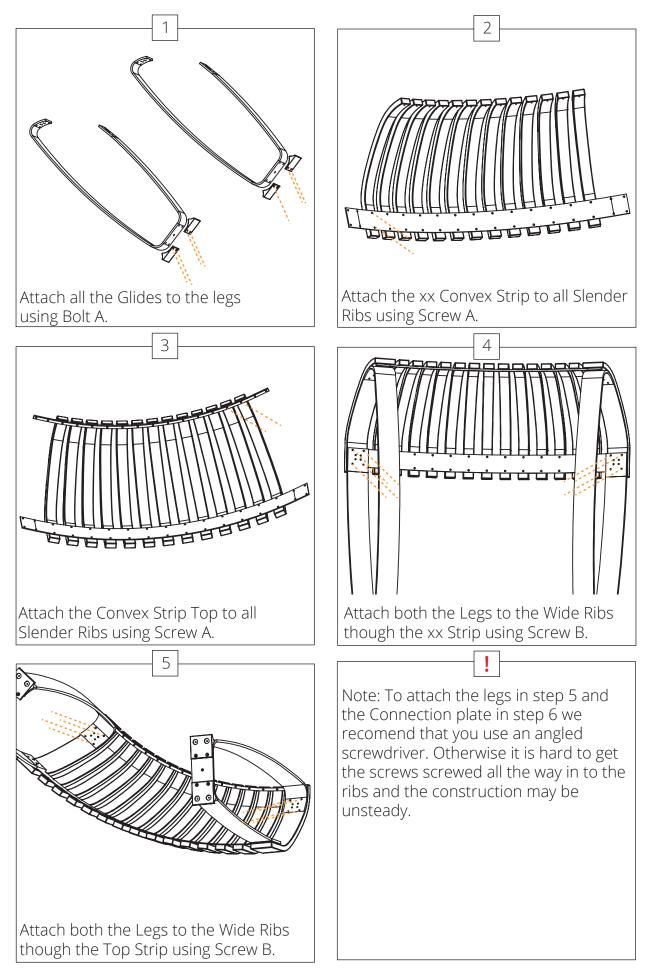

#### Assembly instructions Perch Straight

Assembly instructions Perch Concave

Assembly instructions Nova C Perch Convex

Assembly instructions Nova C Perch Convex

Assembly instructions Nova C Perch Double Straight

#### Assembly instructions Nova C Perch Double Straight

G

Assembly instructions Nova C Perch Double Curved