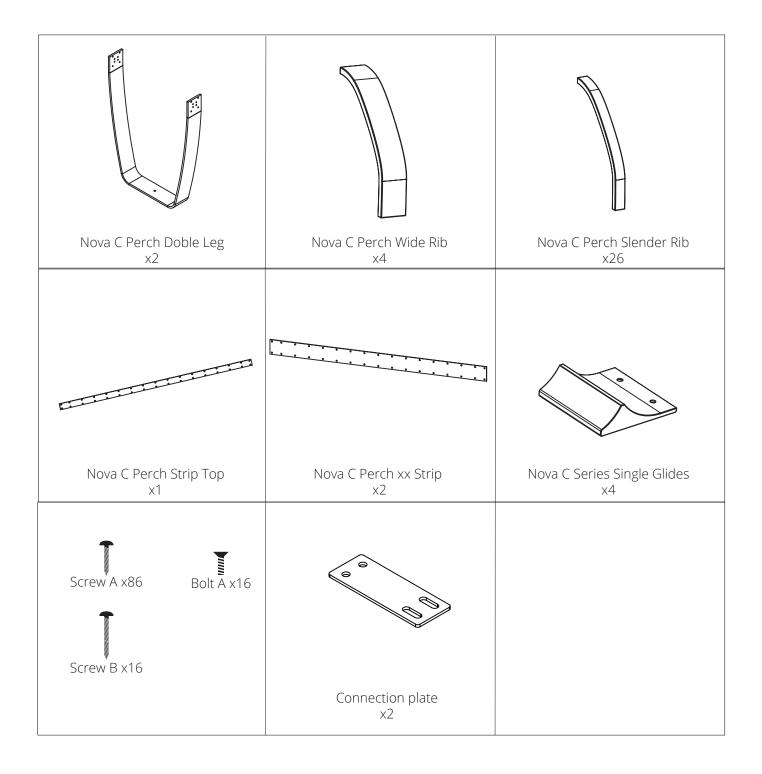

## Nova C Perch Straight

Nova C Perch Concave

Nova C Perch Duble Straight

Nova C Perch Convex

#### Nova C Perch Duble Curved

Nova C Perch