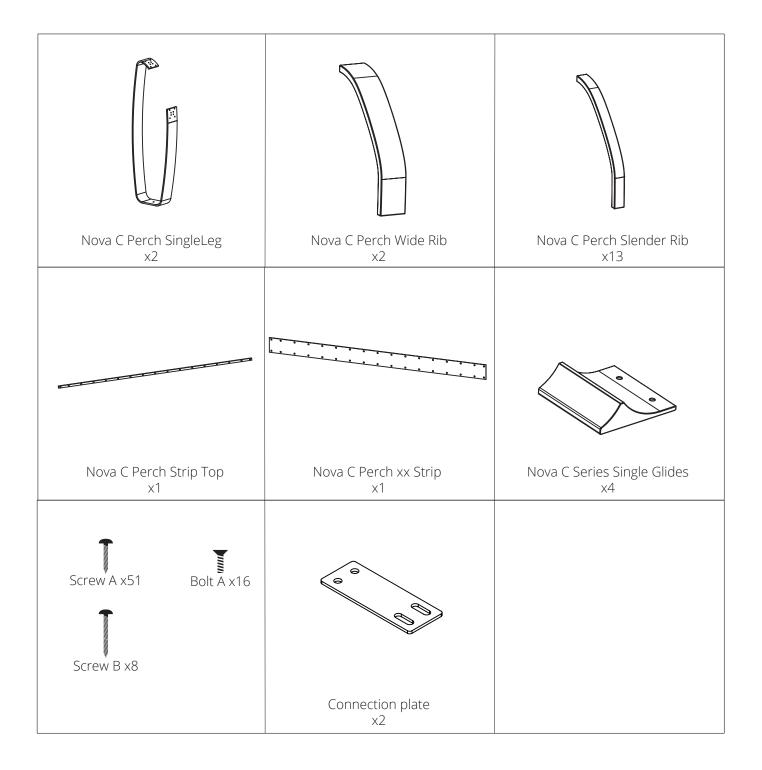

## Nova C Perch Straight

Nova C Perch Concave

Nova C Perch Duble Straight

Nova C Perch Convex

#### Nova C Perch Duble Curved

Nova C Perch