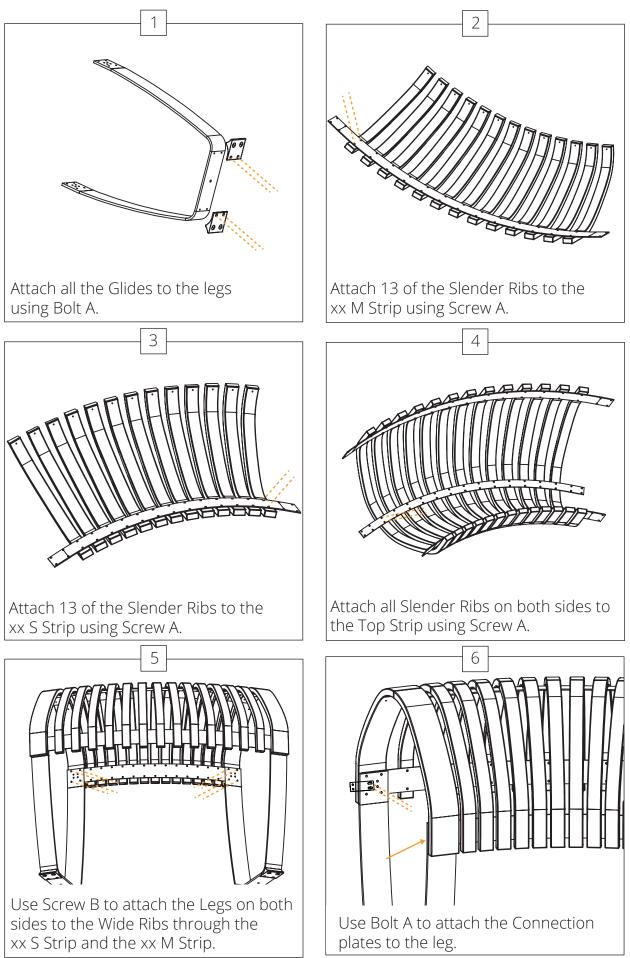

#### Assembly instructions Perch Straight

Assembly instructions Perch Concave

Assembly instructions Nova C Perch Convex

Assembly instructions Nova C Perch Convex

Assembly instructions Nova C Perch Double Straight