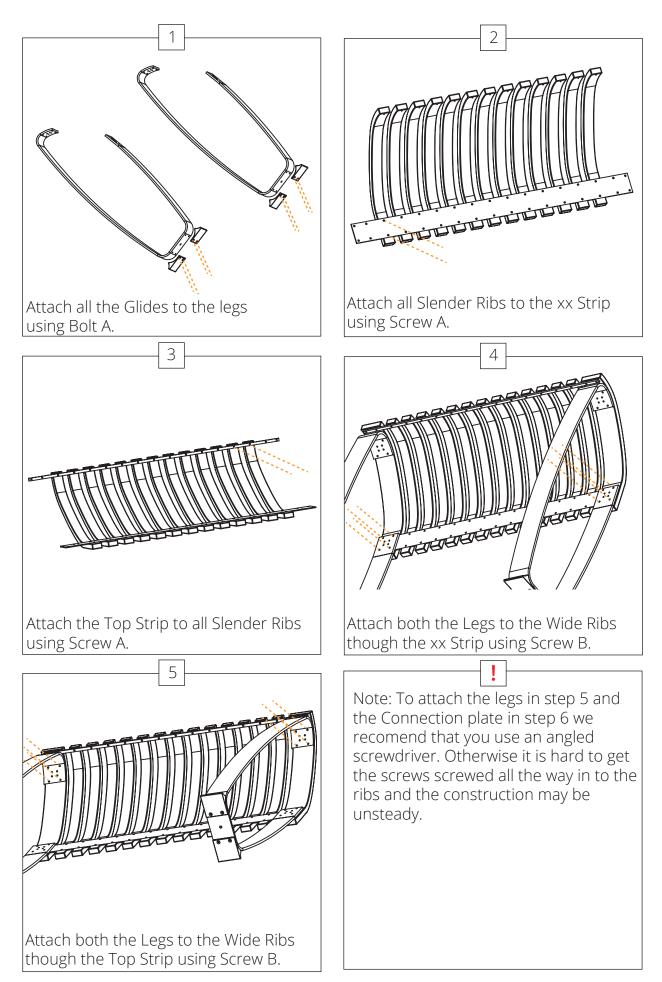

## Metal

Plastic

Assembly instructions Perch Straight

#### Assembly instructions Perch Straight

Assembly instructions Perch Concave

Assembly instructions Nova C Perch Convex

Assembly instructions Nova C Perch Convex

Assembly instructions Nova C Perch Double Straight