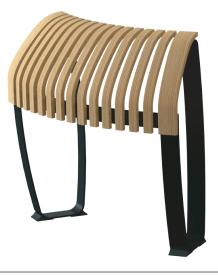

## Nova C Perch Straight

Nova C Perch Concave

Nova C Perch Duble Straight

Nova C Perch Convex