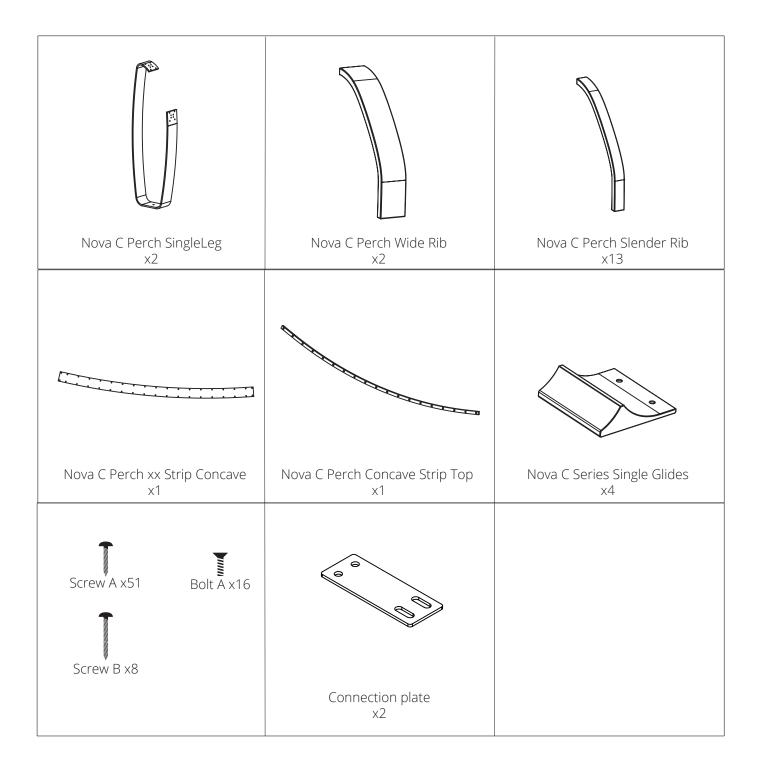

#### Assembly instructions Perch Straight

Assembly instructions Perch Concave

Assembly instructions Nova C Perch Convex

Assembly instructions Nova C Perch Convex

Assembly instructions Nova C Perch Double Straight