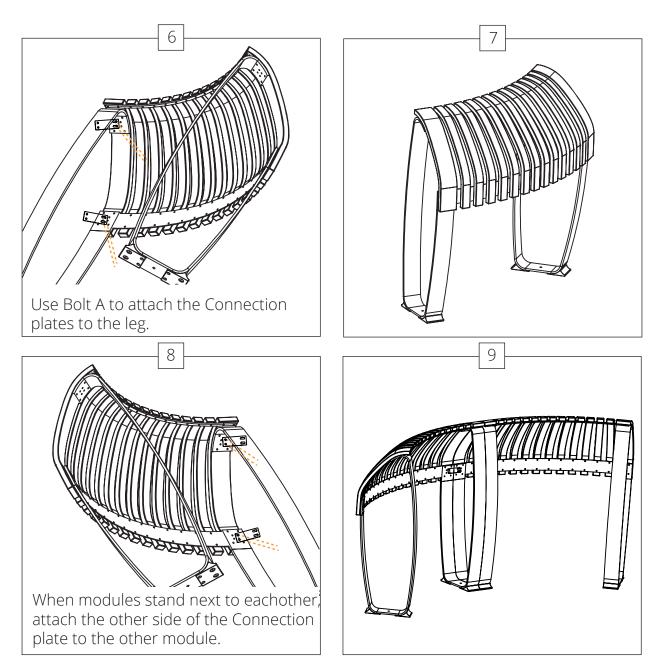

#### Assembly instructions Nova C Perch Double Straight

G

Assembly instructions Nova C Perch Double Curved

#### Assembly instructions Nova C Perch Double Curved