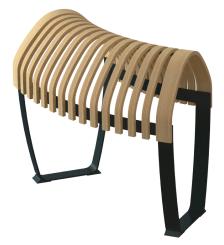

## Nova C Perch Straight

Nova C Perch Concave

Nova C Perch Duble Straight

Nova C Perch Convex