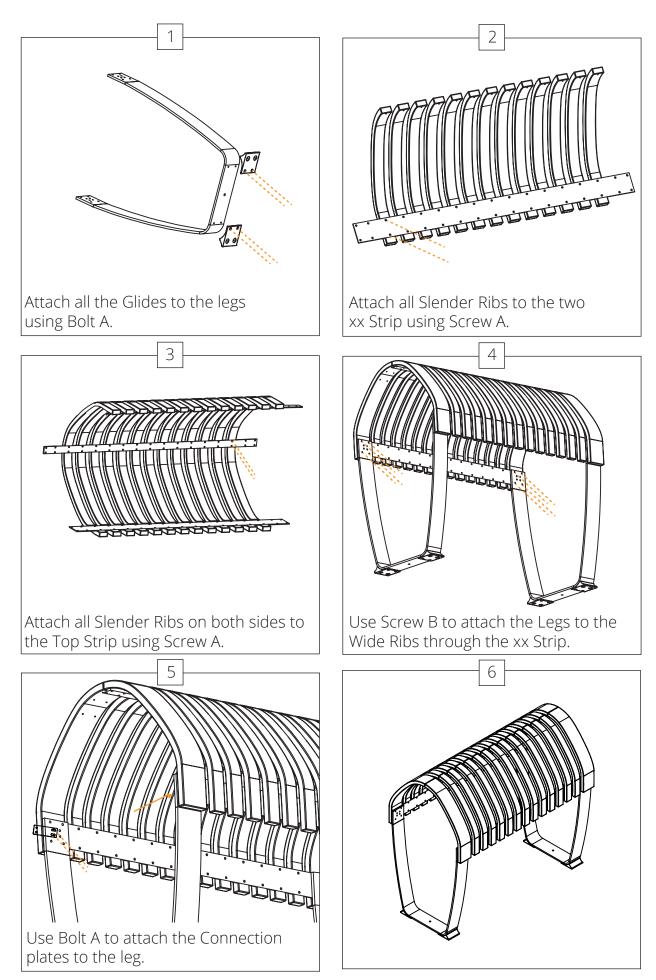

|
| Assembly instructions Nova C Perch Convex          |        |
| Nova C Perch Double Stright Parts                  |        |
| Assembly instructions Nova C Perch Double Straight | p13-14 |
| Nova C Perch Double Curved Parts                   |        |
| Assembly instructions Nova C Perch Double Curved   |        |



Apperance

## Nova C Perch Straight



Nova C Perch Concave



Nova C Perch Duble Straight



Nova C Perch Convex



#### Nova C Perch Duble Curved



Nova C Perch





## Metal



Plastic





Assembly instructions Perch Straight





#### Assembly instructions Perch Straight









Assembly instructions Perch Concave





Assembly instructions Nova C Perch Convex



Assembly instructions Nova C Perch Convex







Assembly instructions Nova C Perch Double Straight





#### Assembly instructions Nova C Perch Double Straight





G

Assembly instructions Nova C Perch Double Curved





#### Assembly instructions Nova C Perch Double Curved









## GREEN FURNITURE CONCEPT