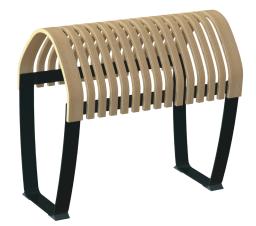

## Nova C Perch Straight

Nova C Perch Concave

Nova C Perch Duble Straight

Nova C Perch Convex

#### Nova C Perch Duble Curved

Nova C Perch