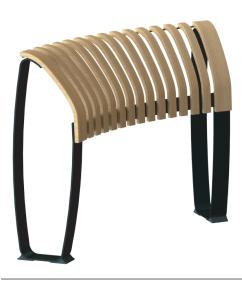

## Nova C Perch Straight

Nova C Perch Concave

Nova C Perch Duble Straight

Nova C Perch Convex

#### Nova C Perch Duble Curved

Nova C Perch