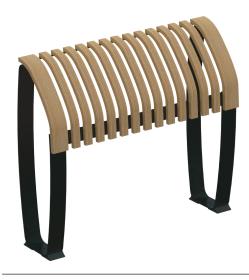

## Nova C Perch Straight

Nova C Perch Concave

Nova C Perch Duble Straight

Nova C Perch Convex

#### Nova C Perch Duble Curved

Nova C Perch