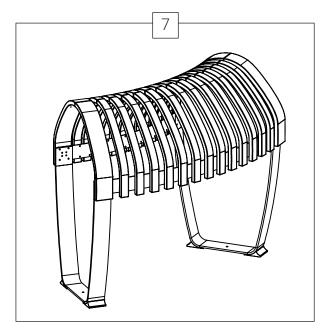

#### Assembly instructions Perch Straight

Assembly instructions Perch Concave

Assembly instructions Nova C Perch Convex

Assembly instructions Nova C Perch Convex

Assembly instructions Nova C Perch Double Straight