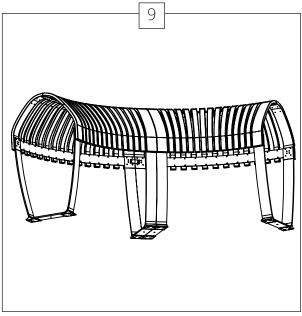

## Nova C Perch Straight

Nova C Perch Concave

Nova C Perch Duble Straight

Nova C Perch Convex

#### Nova C Perch Duble Curved

Nova C Perch