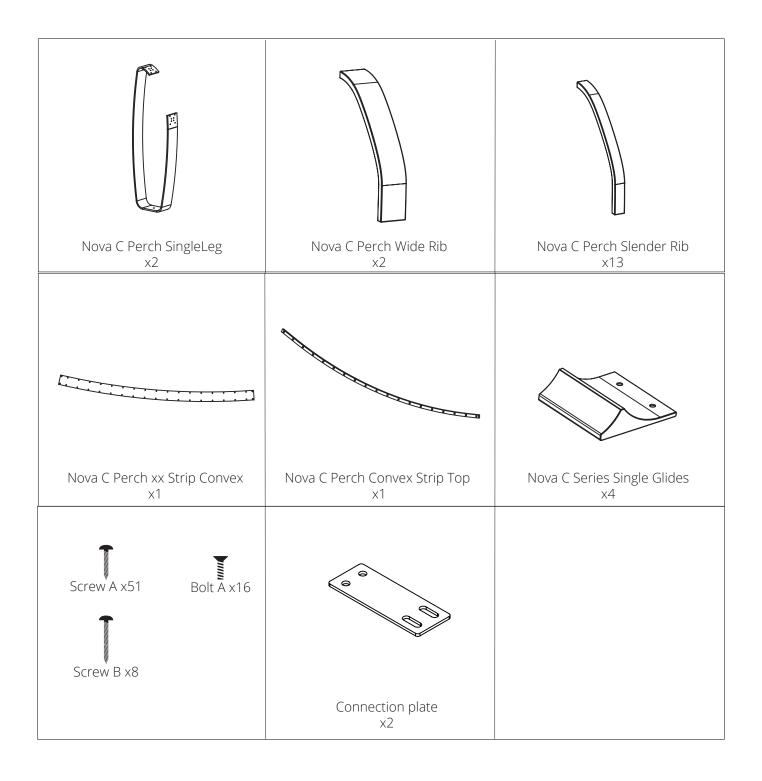

#### Assembly instructions Perch Straight

Assembly instructions Perch Concave

Assembly instructions Nova C Perch Convex

Assembly instructions Nova C Perch Convex

Assembly instructions Nova C Perch Double Straight