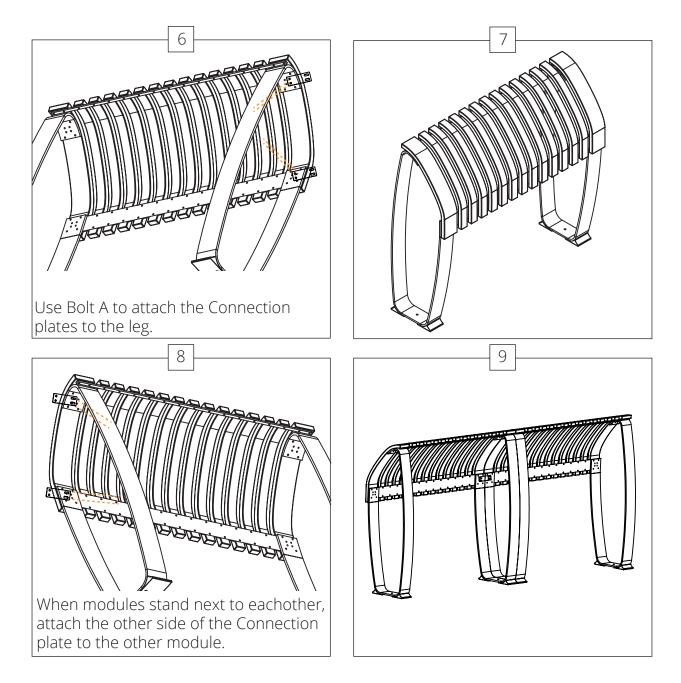

#### Assembly instructions Perch Straight

Assembly instructions Perch Concave

Assembly instructions Nova C Perch Convex

Assembly instructions Nova C Perch Convex

Assembly instructions Nova C Perch Double Straight

#### Assembly instructions Nova C Perch Double Straight

G

Assembly instructions Nova C Perch Double Curved