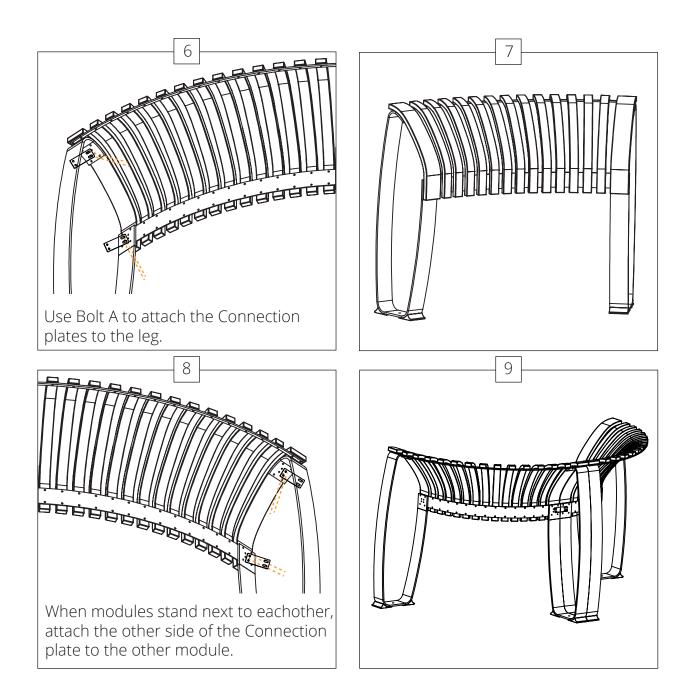

#### Assembly instructions Perch Straight

Assembly instructions Perch Concave

Assembly instructions Nova C Perch Convex

Assembly instructions Nova C Perch Convex

Assembly instructions Nova C Perch Double Straight