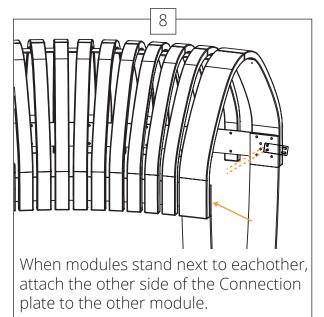

#### Assembly instructions Perch Straight

Assembly instructions Perch Concave

Assembly instructions Nova C Perch Convex

Assembly instructions Nova C Perch Convex

Assembly instructions Nova C Perch Double Straight

#### Assembly instructions Nova C Perch Double Straight

G

Assembly instructions Nova C Perch Double Curved