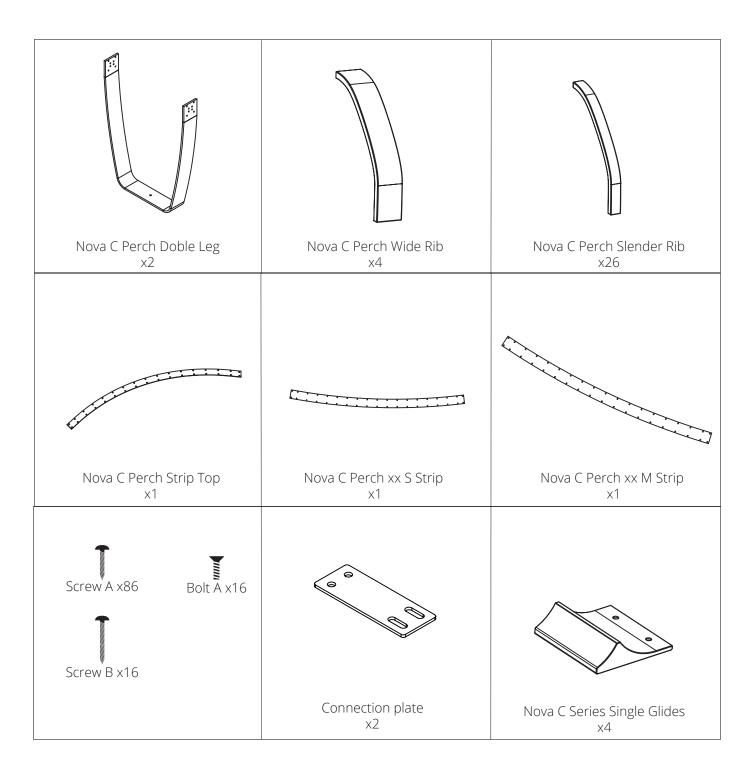

|
| Nova C Perch Double Stright Parts                  |        |
| Assembly instructions Nova C Perch Double Straight | p13-14 |
| Nova C Perch Double Curved Parts                   |        |
| Assembly instructions Nova C Perch Double Curved   |        |



Apperance

## Nova C Perch Straight



Nova C Perch Concave



Nova C Perch Duble Straight



Nova C Perch Convex



#### Nova C Perch Duble Curved



Nova C Perch





## Metal



Plastic





Assembly instructions Perch Straight





#### Assembly instructions Perch Straight









Assembly instructions Perch Concave





Assembly instructions Nova C Perch Convex



Assembly instructions Nova C Perch Convex







Assembly instructions Nova C Perch Double Straight





#### Assembly instructions Nova C Perch Double Straight





G

Assembly instructions Nova C Perch Double Curved





#### Assembly instructions Nova C Perch Double Curved









## GREEN FURNITURE CONCEPT