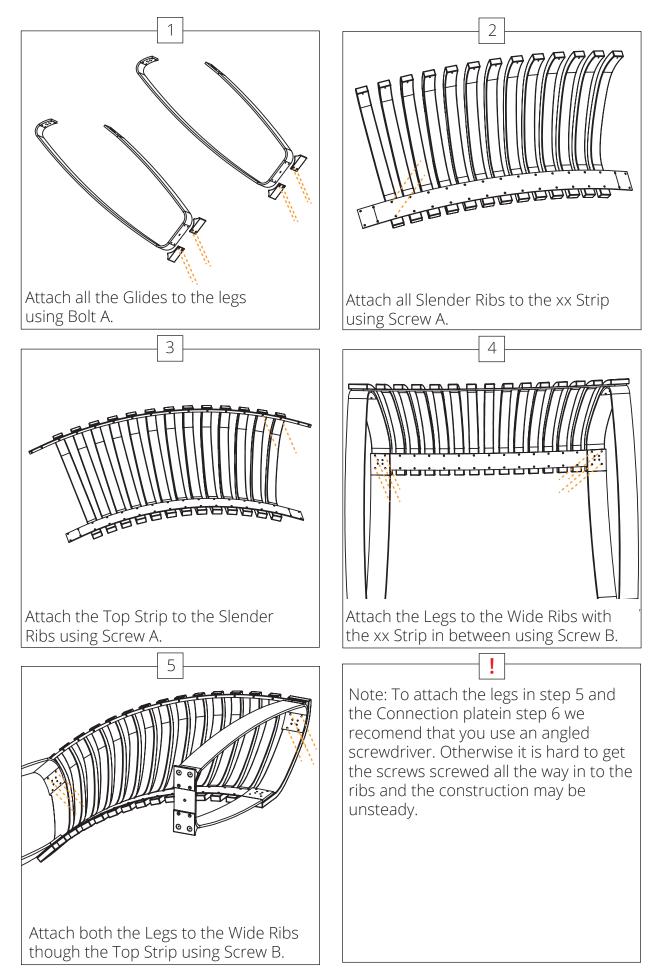

#### Assembly instructions Perch Straight

Assembly instructions Perch Concave

Assembly instructions Nova C Perch Convex

Assembly instructions Nova C Perch Convex

Assembly instructions Nova C Perch Double Straight