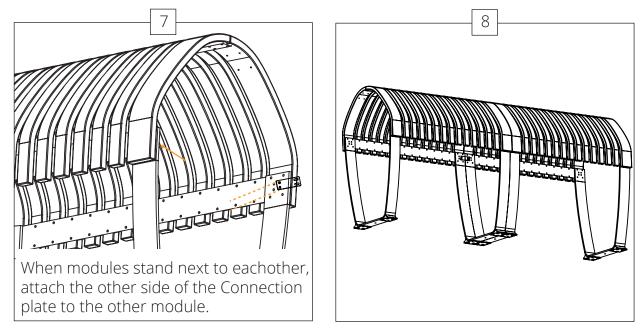

#### Assembly instructions Nova C Perch Double Straight

G

Assembly instructions Nova C Perch Double Curved