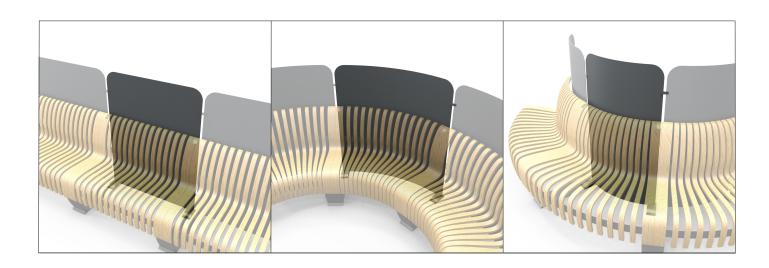

## Curvature

Divider can be made to any curvature between 0-45 degrees, both concave and convex. Standard modules are straight and convex /concave 45 degrees.