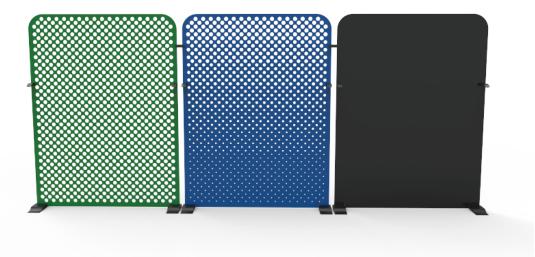

## Color & pattern

Standard or custom colors can be chosen as well as color mixes. The Divider comes with cut out holes for a see-through effect (custom patterns possible) or plain which gives a surface where a message or image can be applied.