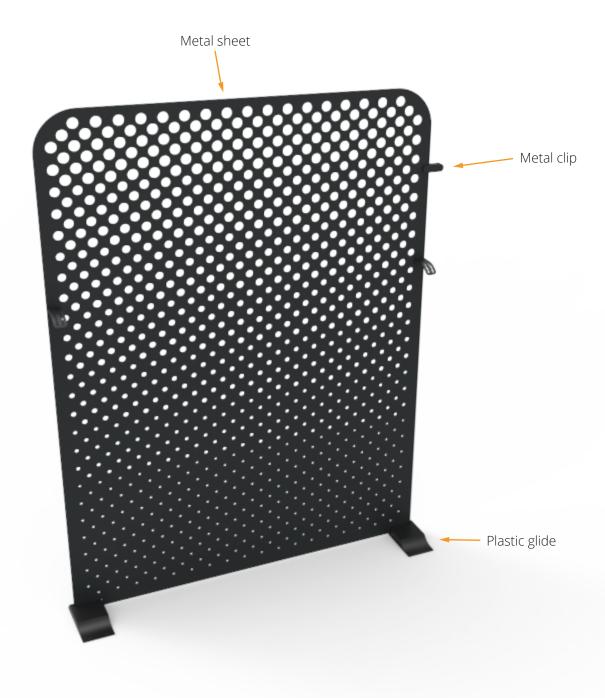

Sheets, clips and small parts are made of steel and are sorted as metal.

Glides are made of PE and are sorted as plastic.

greenfc.com