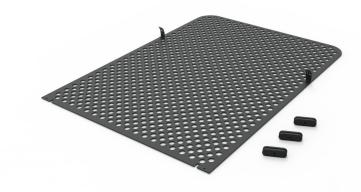

## Curvature

Divider can be made to any curvature between 0-45 degrees, both concave and convex. Standard modules are straight and convex /concave 45 degrees.

## Color & pattern

Standard or custom colors can be chosen as well as color mixes. The Divider comes with cut out holes for a see-through effect (custom patterns possible) or plain which gives a surface where a message or image can be applied.

Sheets, clips and small parts are made of steel and are sorted as metal.

Glides are made of PE and are sorted as plastic.

greenfc.com