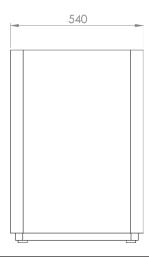

#### **Sizes & Measurements**

The Recycle Bin is available in one size but with different lids.