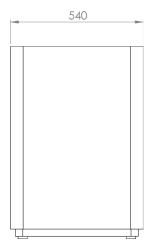

#### **Sizes & Measurements**

The Recycle Bin is available in one size but with different lids.