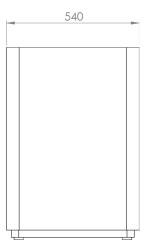

#### **Sizes & Measurements**

The Recycle Bin is available in one size but with different lids.