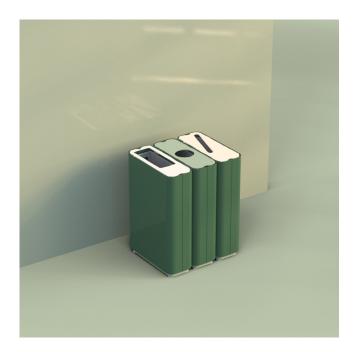

# Accessories Recycle Bin

Recycle bins that stay in place and are easy to empty. The bins connect as many as desired for recycling. The solid metal accessories are designed with the Green Furniture Concept seating series Nova C and Ascent in mind and work very well as stand-alone products. Material: Powder-coated steel (color of choice) 80-liter individual volume. Internal container with handles for quick emptying. The weighted bottom also makes the one-piece stable. Standard recycling texts/icons: Glass, Paper, Trash Custom color lids, text, and icons on the lids are available.

#### **Sizes & Measurements**

The Recycle Bin is available in one size but with different lids.