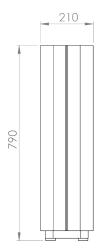

#### **Sizes & Measurements**

The Recycle Bin is available in one size but with different lids.