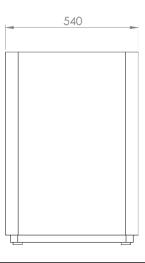

#### **Sizes & Measurements**

The Recycle Bin is available in one size but with different lids.