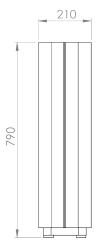

#### **Sizes & Measurements**

The Recycle Bin is available in one size but with different lids.