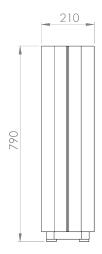

#### **Sizes & Measurements**

The Recycle Bin is available in one size but with different lids.

# Accessories Recycle Bin

Recycle bins that stay in place and are easy to empty. The bins connect as many as desired for recycling. The solid metal accessories are designed with the Green Furniture Concept seating series Nova C and Ascent in mind and work very well as stand-alone products. Material: Powder-coated steel (color of choice) 80-liter individual volume. Internal container with handles for quick emptying. The weighted bottom also makes the one-piece stable. Standard recycling texts/icons: Glass, Paper, Trash Custom color lids, text, and icons on the lids are available.