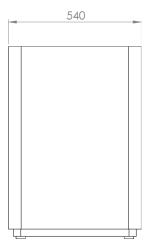

#### **Sizes & Measurements**

The Recycle Bin is available in one size but with different lids.

# Accessories Recycle Bin

Recycle bins that stay in place and are easy to empty. The bins connect as many as desired for recycling. The solid metal accessories are designed with the Green Furniture Concept seating series Nova C and Ascent in mind and work very well as stand-alone products. Material: Powder-coated steel (color of choice) 80-liter individual volume. Internal container with handles for quick emptying. The weighted bottom also makes the one-piece stable. Standard recycling texts/icons: Glass, Paper, Trash Custom color lids, text, and icons on the lids are available.