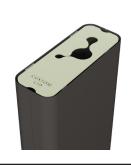

# Accessories Recycle Bin

Recycle bins that stay in place and are easy to empty. The bins connect as many as desired for recycling. The solid metal accessories are designed with the Green Furniture Concept seating series Nova C and Ascent in mind and work very well as stand-alone products. Material: Powder-coated steel (color of choice) 80-liter individual volume. Internal container with handles for quick emptying. The weighted bottom also makes the one-piece stable. Standard recycling texts/icons: Glass, Paper, Trash Custom color lids, text, and icons on the lids are available.

#### **Variations**

- Recycle Bin Lid Compost
- Recycle Bin Lid Glass
- Recycle Bin Lid Metal
- Recycle Bin Lid Paper
- Recycle Bin Lid Plastic
- Recycle Bin Lid Recyle
- Recycle Bin Lid Waste