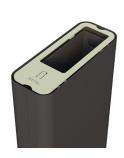

# Accessories Recycle Bin

Recycle bins that stay in place and are easy to empty. The bins connect as many as desired for recycling. The solid metal accessories are designed with the Green Furniture Concept seating series Nova C and Ascent in mind and work very well as stand-alone products. Material: Powder-coated steel (color of choice) 80-liter individual volume. Internal container with handles for quick emptying. The weighted bottom also makes the one-piece stable. Standard recycling texts/icons: Glass, Paper, Trash Custom color lids, text, and icons on the lids are available.

#### **Variations**

- Recycle Bin Lid Compost
- Recycle Bin Lid Glass
- Recycle Bin Lid Metal
- Recycle Bin Lid Paper
- Recycle Bin Lid Plastic
- Recycle Bin Lid Recyle
- Recycle Bin Lid Waste