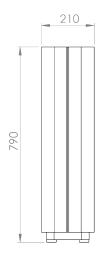

#### **Sizes & Measurements**

The Recycle Bin is available in one size but with different lids.