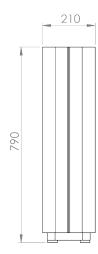

#### **Sizes & Measurements**

The Recycle Bin is available in one size but with different lids.