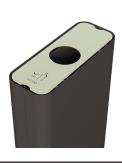

# Accessories Recycle Bin

Recycle bins that stay in place and are easy to empty. The bins connect as many as desired for recycling. The solid metal accessories are designed with the Green Furniture Concept seating series Nova C and Ascent in mind and work very well as stand-alone products. Material: Powder-coated steel (color of choice) 80-liter individual volume. Internal container with handles for quick emptying. The weighted bottom also makes the one-piece stable. Standard recycling texts/icons: Glass, Paper, Trash Custom color lids, text, and icons on the lids are available.

#### **Variations**

- Recycle Bin Lid Compost
- Recycle Bin Lid Glass
- Recycle Bin Lid Metal
- Recycle Bin Lid Paper
- Recycle Bin Lid Plastic
- Recycle Bin Lid Recyle
- Recycle Bin Lid Waste