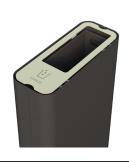

# Accessories Recycle Bin

Recycle bins that stay in place and are easy to empty. The bins connect as many as desired for recycling. The solid metal accessories are designed with the Green Furniture Concept seating series Nova C and Ascent in mind and work very well as stand-alone products. Material: Powder-coated steel (color of choice) 80-liter individual volume. Internal container with handles for quick emptying. The weighted bottom also makes the one-piece stable. Standard recycling texts/icons: Glass, Paper, Trash Custom color lids, text, and icons on the lids are available.

#### **Variations**

- Recycle Bin Lid Compost
- Recycle Bin Lid Glass
- Recycle Bin Lid Metal
- Recycle Bin Lid Paper
- Recycle Bin Lid Plastic
- Recycle Bin Lid Recyle
- Recycle Bin Lid Waste