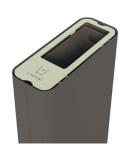

# Accessories Recycle Bin

Recycle bins that stay in place and are easy to empty. The bins connect as many as desired for recycling. The solid metal accessories are designed with the Green Furniture Concept seating series Nova C and Ascent in mind and work very well as stand-alone products. Material: Powder-coated steel (color of choice) 80-liter individual volume. Internal container with handles for quick emptying. The weighted bottom also makes the one-piece stable. Standard recycling texts/icons: Glass, Paper, Trash Custom color lids, text, and icons on the lids are available.

#### **Variations**

- Recycle Bin Lid Compost
- Recycle Bin Lid Glass
- Recycle Bin Lid Metal
- Recycle Bin Lid Paper
- Recycle Bin Lid Plastic
- Recycle Bin Lid Recyle
- Recycle Bin Lid Waste