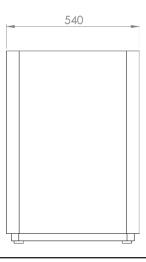

#### **Sizes & Measurements**

The Recycle Bin is available in one size but with different lids.

# Accessories Recycle Bin

Recycle bins that stay in place and are easy to empty. The bins connect as many as desired for recycling. The solid metal accessories are designed with the Green Furniture Concept seating series Nova C and Ascent in mind and work very well as stand-alone products. Material: Powder-coated steel (color of choice) 80-liter individual volume. Internal container with handles for quick emptying. The weighted bottom also makes the one-piece stable. Standard recycling texts/icons: Glass, Paper, Trash Custom color lids, text, and icons on the lids are available.