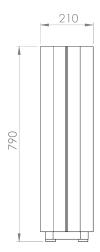

#### **Sizes & Measurements**

The Recycle Bin is available in one size but with different lids.

# Accessories Recycle Bin

Recycle bins that stay in place and are easy to empty. The bins connect as many as desired for recycling. The solid metal accessories are designed with the Green Furniture Concept seating series Nova C and Ascent in mind and work very well as stand-alone products. Material: Powder-coated steel (color of choice) 80-liter individual volume. Internal container with handles for quick emptying. The weighted bottom also makes the one-piece stable. Standard recycling texts/icons: Glass, Paper, Trash Custom color lids, text, and icons on the lids are available.