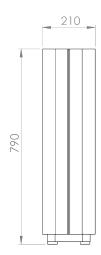

#### **Sizes & Measurements**

The Recycle Bin is available in one size but with different lids.

# Accessories Recycle Bin

Recycle bins that stay in place and are easy to empty. The bins connect as many as desired for recycling. The solid metal accessories are designed with the Green Furniture Concept seating series Nova C and Ascent in mind and work very well as stand-alone products. Material: Powder-coated steel (color of choice) 80-liter individual volume. Internal container with handles for quick emptying. The weighted bottom also makes the one-piece stable. Standard recycling texts/icons: Glass, Paper, Trash Custom color lids, text, and icons on the lids are available.