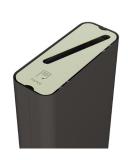

# Accessories Recycle Bin

Recycle bins that stay in place and are easy to empty. The bins connect as many as desired for recycling. The solid metal accessories are designed with the Green Furniture Concept seating series Nova C and Ascent in mind and work very well as stand-alone products. Material: Powder-coated steel (color of choice) 80-liter individual volume. Internal container with handles for quick emptying. The weighted bottom also makes the one-piece stable. Standard recycling texts/icons: Glass, Paper, Trash Custom color lids, text, and icons on the lids are available.

#### **Variations**

- Recycle Bin Lid Compost
- Recycle Bin Lid Glass
- Recycle Bin Lid Metal
- Recycle Bin Lid Paper
- Recycle Bin Lid Plastic
- Recycle Bin Lid Recyle
- Recycle Bin Lid Waste