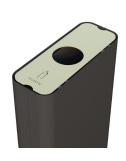

# Accessories Recycle Bin

Recycle bins that stay in place and are easy to empty. The bins connect as many as desired for recycling. The solid metal accessories are designed with the Green Furniture Concept seating series Nova C and Ascent in mind and work very well as stand-alone products. Material: Powder-coated steel (color of choice) 80-liter individual volume. Internal container with handles for quick emptying. The weighted bottom also makes the one-piece stable. Standard recycling texts/icons: Glass, Paper, Trash Custom color lids, text, and icons on the lids are available.

#### **Variations**

- Recycle Bin Lid Compost
- Recycle Bin Lid Glass
- Recycle Bin Lid Metal
- Recycle Bin Lid Paper
- Recycle Bin Lid Plastic
- Recycle Bin Lid Recyle
- Recycle Bin Lid Waste