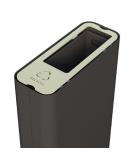

# Accessories Recycle Bin

Recycle bins that stay in place and are easy to empty. The bins connect as many as desired for recycling. The solid metal accessories are designed with the Green Furniture Concept seating series Nova C and Ascent in mind and work very well as stand-alone products. Material: Powder-coated steel (color of choice) 80-liter individual volume. Internal container with handles for quick emptying. The weighted bottom also makes the one-piece stable. Standard recycling texts/icons: Glass, Paper, Trash Custom color lids, text, and icons on the lids are available.

#### **Variations**

- Recycle Bin Lid Compost
- Recycle Bin Lid Glass
- Recycle Bin Lid Metal
- Recycle Bin Lid Paper
- Recycle Bin Lid Plastic
- Recycle Bin Lid Recyle
- Recycle Bin Lid Waste