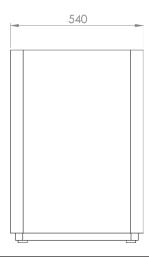

#### **Sizes & Measurements**

The Recycle Bin is available in one size but with different lids.

# Accessories Recycle Bin

Recycle bins that stay in place and are easy to empty. The bins connect as many as desired for recycling. The solid metal accessories are designed with the Green Furniture Concept seating series Nova C and Ascent in mind and work very well as stand-alone products. Material: Powder-coated steel (color of choice) 80-liter individual volume. Internal container with handles for quick emptying. The weighted bottom also makes the one-piece stable. Standard recycling texts/icons: Glass, Paper, Trash Custom color lids, text, and icons on the lids are available.