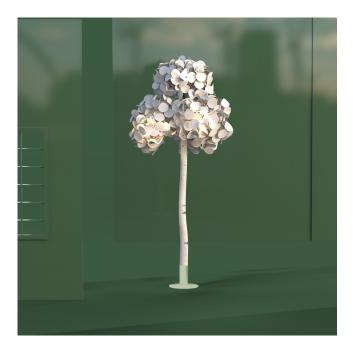

# Leaf Lamp Series Tree

Inspired by nature, the Leaf Lamp Tree brings authentic materials and organic design to the interior. Like a living tree, the lamp's trunk and branches are made from slender wooden stalks and natural birch bark. A bird's nesting box sits among the branches, hiding the lamp's electrical components from view. The trunk is made to attach to an optional base plate or bolted directly to the floor. The shade is crafted from pieces of wool felt that diffuse the light cast by LEDs integrated into the design. The felt material has class A-certified acoustic properties that dampen ambient noise in the surroundings.

# **Leaf Lamp Series** Tree