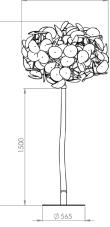

### **Article Number:**

LLT130

Ø 565

300

Name: Leaf Lamp Tree M

#### **Article Number:** LLT230