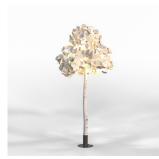

# Leaf Lamp Series Tree

Inspired by nature, the Leaf Lamp Tree brings authentic materials and organic design to the interior. Like a living tree, the lamp's trunk and branches are made from slender wooden stalks and natural birch bark. A bird's nesting box sits among the branches, hiding the lamp's electrical components from view. The trunk is made to attach to an optional base plate or bolted directly to the floor. The shade is crafted from pieces of wool felt that diffuse the light cast by LEDs integrated into the design. The felt material has class A-certified acoustic properties that dampen ambient noise in the surroundings.

# **Leaf Lamp Series** Tree