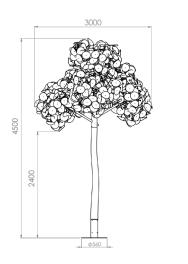

### **Sizes & Measurements**

The Leaf Lamp Series comes in different sizes of foliage and different heights in trunks.

#### Name:

Leaf Lamp Tree S

### **Article Number:**

LLT130

Ø 565

300

Name: Leaf Lamp Tree M