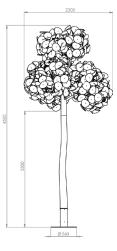

### **Sizes & Measurements**

The Leaf Lamp Series comes in different sizes of foliage and different heights in trunks.

#### Name:

Leaf Lamp Tree S

### **Article Number:**

LLT130

Ø 565

300

Name: Leaf Lamp Tree M