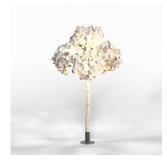

# Leaf Lamp Series Tree

Inspired by nature, the Leaf Lamp Tree brings authentic materials and organic design to the interior. Like a living tree, the lamp's trunk and branches are made from slender wooden stalks and natural birch bark. A bird's nesting box sits among the branches, hiding the lamp's electrical components from view. The trunk is made to attach to an optional base plate or bolted directly to the floor. The shade is crafted from pieces of wool felt that diffuse the light cast by LEDs integrated into the design. The felt material has class A-certified acoustic properties that dampen ambient noise in the surroundings.

# **Leaf Lamp Series** Tree