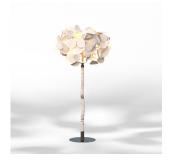

# Leaf Lamp Series Tree

Inspired by nature, the Leaf Lamp Tree brings authentic materials and organic design to the interior. Like a living tree, the lamp's trunk and branches are made from slender wooden stalks and natural birch bark. A bird's nesting box sits among the branches, hiding the lamp's electrical components from view. The trunk is made to attach to an optional base plate or bolted directly to the floor. The shade is crafted from pieces of wool felt that diffuse the light cast by LEDs integrated into the design. The felt material has class A-certified acoustic properties that dampen ambient noise in the surroundings.

# **Leaf Lamp Series** Tree