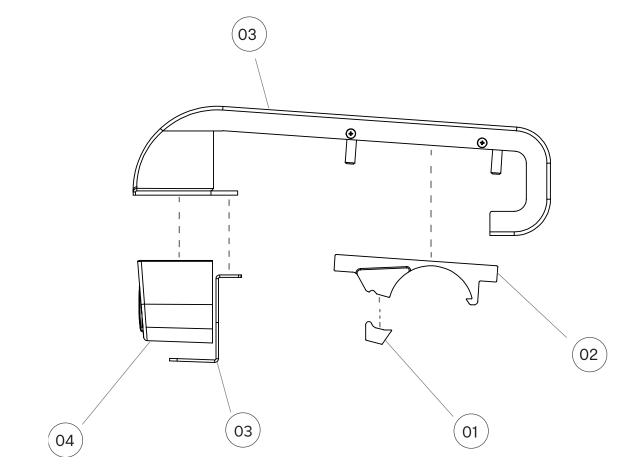

## **Components of Charger**

01. Bracket Clip. Attaches the bracket to the beam with M8 screws.

02. Add-On Bracket. Attaches to the charger frame using M8 screws.

- 03. Steel Frame, with separate parts.
- 04. Phase Charger. Attaches to steel frame.

### Parts Ascent Charger