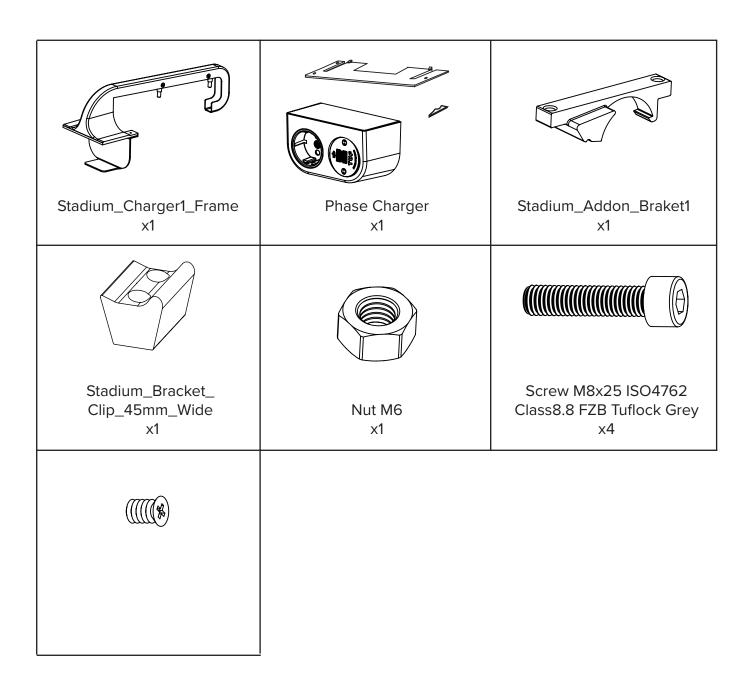

ies Add ons

## **Ascent Series Charger**

Metal frame table with a wooden top.



## **Components of Charger**



01. Bracket Clip. Attaches the bracket to the beam with M8 screws.

02. Add-On Bracket. Attaches to the charger frame using M8 screws.

- 03. Steel Frame, with separate parts.
- 04. Phase Charger. Attaches to steel frame.

## **Recycling of parts**





#### Aluminium parts:

The beam, seatbrackets, butterfly insert and the bracket clip are made from aluminium and should be separated from the product and recycled as aluminum.



#### **Electrical parts:**

Electrical parts should be separated from the product and recycled as electrical waste.



#### Steel parts:

The legs are made from steel ans should therefor be separated and recycled as steel.



### Parts Ascent Charger



## Assembly instructions

Ascent Charger





## Assembly instructions Ascent Charger