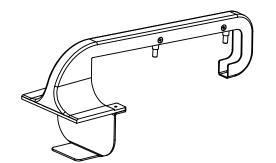

## **Components of Charger**

01. Bracket Clip. Attaches the bracket to the beam with M8 screws.

02. Add-On Bracket. Attaches to the charger frame using M8 screws.

- 03. Steel Frame, with separate parts.
- 04. Phase Charger. Attaches to steel frame.