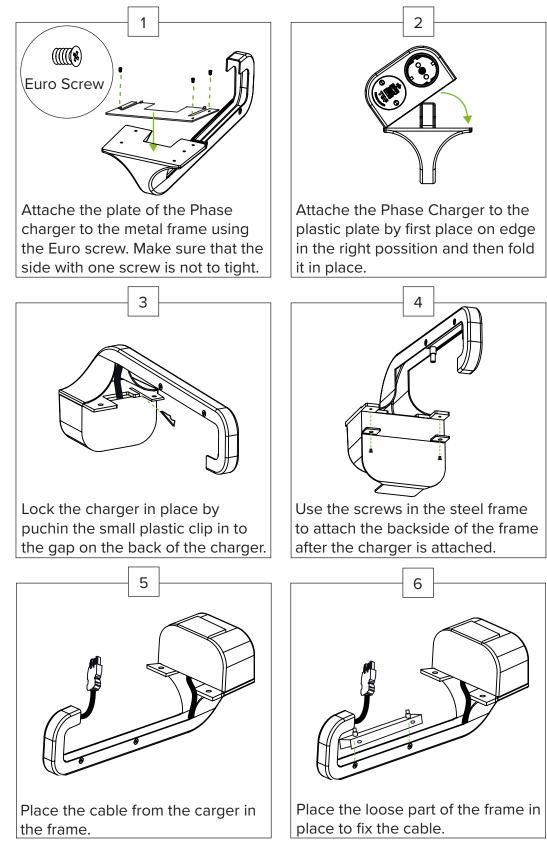

etal frame table with a wooden top.



## **Components of Charger**



01. Bracket Clip. Attaches the bracket to the beam with M8 screws.

02. Add-On Bracket. Attaches to the charger frame using M8 screws.

- 03. Steel Frame, with separate parts.
- 04. Phase Charger. Attaches to steel frame.

## **Recycling of parts**





#### Aluminium parts:

The beam, seatbrackets, butterfly insert and the bracket clip are made from aluminium and should be separated from the product and recycled as aluminum.



#### **Electrical parts:**

Electrical parts should be separated from the product and recycled as electrical waste.



#### Steel parts:

The legs are made from steel ans should therefor be separated and recycled as steel.



### Parts Ascent Charger



## Assembly instructions

Ascent Charger





## Assembly instructions Ascent Charger