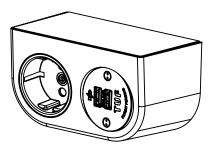

## **Components of Charger**

01. Bracket Clip. Attaches the bracket to the beam with M8 screws.

02. Add-On Bracket. Attaches to the charger frame using M8 screws.

- 03. Steel Frame, with separate parts.
- 04. Phase Charger. Attaches to steel frame.