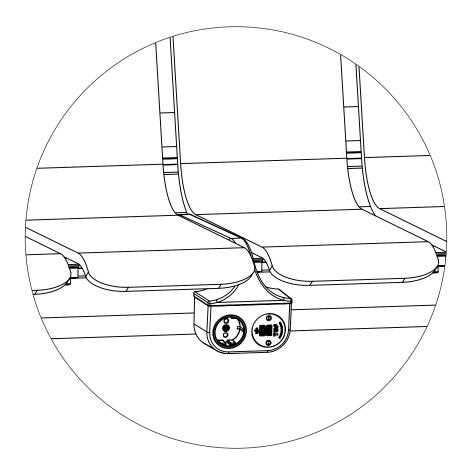

## **Ascent Series Charger**

Metal frame table with a wooden top.

## **Components of Charger**

01. Bracket Clip. Attaches the bracket to the beam with M8 screws.

02. Add-On Bracket. Attaches to the charger frame using M8 screws.

- 03. Steel Frame, with separate parts.
- 04. Phase Charger. Attaches to steel frame.