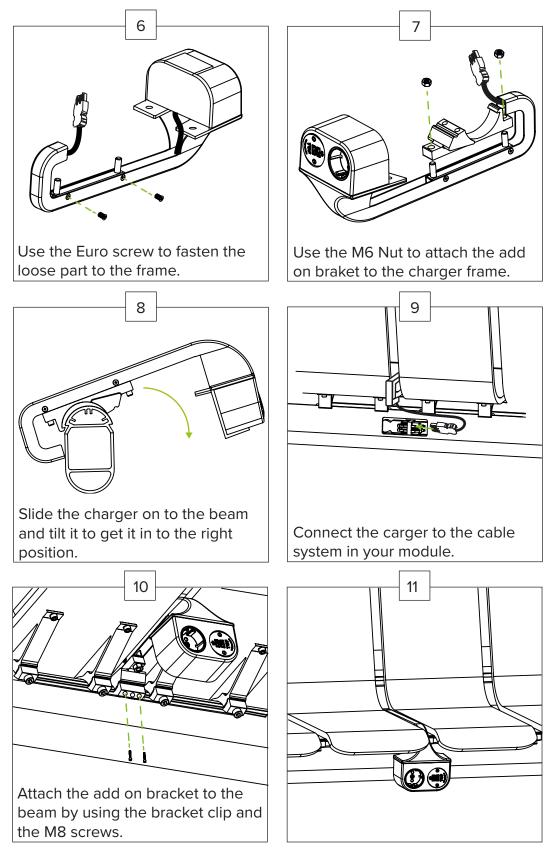

omponents of Charger**



01. Bracket Clip. Attaches the bracket to the beam with M8 screws.

02. Add-On Bracket. Attaches to the charger frame using M8 screws.

- 03. Steel Frame, with separate parts.
- 04. Phase Charger. Attaches to steel frame.

## **Recycling of parts**





#### Aluminium parts:

The beam, seatbrackets, butterfly insert and the bracket clip are made from aluminium and should be separated from the product and recycled as aluminum.



#### **Electrical parts:**

Electrical parts should be separated from the product and recycled as electrical waste.



#### Steel parts:

The legs are made from steel ans should therefor be separated and recycled as steel.



### Parts Ascent Charger



## Assembly instructions

Ascent Charger





## Assembly instructions Ascent Charger