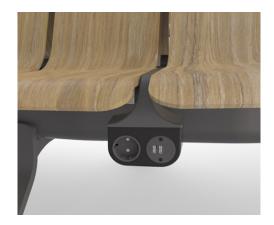

## Ascent Series Add ons

## **Ascent Series Charger**

Metal frame table with a wooden top.